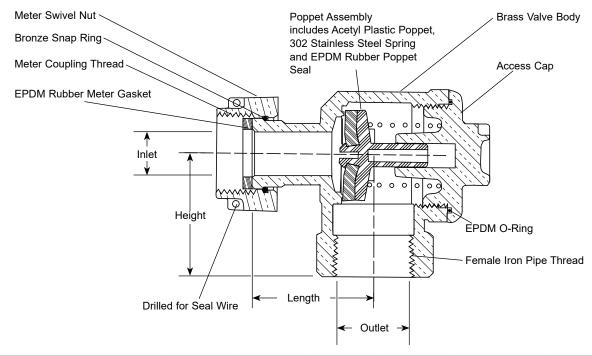

## METER SWIVEL NUT INLET BY FEMALE IRON PIPE THREAD OUTLET

| VALVE SIZE | METER INLET SIZE | OUTLET SIZE | LENGTH | НЕІБНТ | APPROX.<br>Wt. Lbs | Part<br>Number | ✓ SUBMITTED ITEM(S) |
|------------|------------------|-------------|--------|--------|--------------------|----------------|---------------------|
| 3/4"       | 5/8"             | 3/4"        | 1-5/8" | 1-5/8" | 1.2                | HA31-313-NL    |                     |
| 3/4"       | 5/8"x3/4" & 3/4" | 3/4"        | 1-5/8" | 1-5/8" | 1.3                | HA31-323-NL    |                     |
| 1"         | 1"               | 1"          | 1-7/8" | 1-7/8" | 1.6                | HA31-444-NL    |                     |

## **FEATURES**

- All brass that comes in contact with potable water conforms to AWWA Standard C800 (ASTM B584, UNS C89833)
- The product has the letters "NL" cast into the main body for lead-free identification
- Certified to NSF/ANSI Standard 61 and NSF/ANSI Standard 372 where applicable
- Brass components that do not come in contact with potable water conform to AWWA Standard C800 (ASTM B62 and ASTM B584, UNS C83600, 85-5-5-5)
- In-line accessible for quick inspection and replacement of internal working parts without removing the valve from the service line. Replacement kits are available
- 175 PSI maximum working water pressure
- 180 degree Fahrenheit maximum constant temperature
- Conforms to AWWA C700 for meter threads