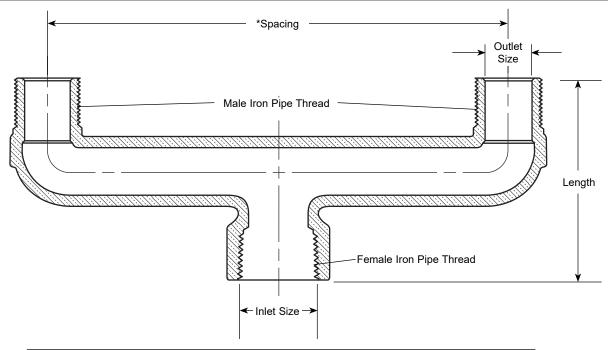

## SUBMITTAL INFORMATION

"U" Branch Piece - (U18-xx-xx-NL style)

## FEMALE IRON PIPE THREAD INLET BY TWO MALE IRON PIPE THREAD OUTLETS

| DESCRIPTION |            |         | 0       | APPROX. | Part          | ✓ SUBMITTED |
|-------------|------------|---------|---------|---------|---------------|-------------|
| FIP INLET   | MIP OUTLET | LENGTH  | SPACING | Wt. Lbs | Number        | ITEM(S)     |
| 3/4"        | Two - 3/4" | 3-3/16" | 6-1/2"  | 1.7     | U18-33-65-NL  |             |
| 3/4"        | Two - 3/4" | 3-3/16" | 7-1/2"  | 2.0     | * U18-33-NL   |             |
| 1"          | Two - 3/4" | 3-3/16" | 6-1/2"  | 1.6     | U18-43-65-NL  |             |
| 1"          | Two - 3/4" | 3-3/16" | 7-1/2"  | 1.9     | * U18-43-NL   |             |
| 1"          | Two - 3/4" | 3-3/16" | 12-1/2" | 2.8     | U18-43-125-NL |             |
| 1"          | Two - 3/4" | 3-3/16" | 14"     | 2.8     | U18-43-14-NL  |             |
| 1"          | Two - 1"   | 3-3/16" | 14"     | 3.1     | U18-44-14-NL  |             |

<sup>\* 7-1/2&</sup>quot; spacing is standard and will be provided unless otherwise specified.