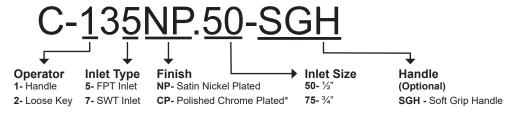

## **ORDERING**

\*C-137 not available in polished chrome finish

| ID | Part No.    | Description                                 |
|----|-------------|---------------------------------------------|
| 1  | 231-0001    | Stem Assembly, Rod (Brass)                  |
| 2  | 300-1008    | Valve Stem Cap (Nickel Plated)              |
| 2  | 300-1013    | Valve Stem Cap (Polished Chrome)            |
| 3  | C-134KT-805 | Oval Handle and Screw Kit (Aluminum)        |
| 3  | C-135KT-805 | Oval Handle and Screw Kit (Polished Chrome) |
| 4  | P-164KT-805 | Soft Grip Handle and Screw Kit              |
| 5  | C-135KT-802 | Seat Washer Kit, 1/4" Beveled               |
| 6  | C-134KT-803 | Stem Packing Kit                            |
| 7  | 390-1001    | Packing Only                                |
| 8  | C-108KT-808 | Loose Key on Lanyard                        |
| 9  | 310-1015    | Extended Valve Stem Cap (Nickel Plated)     |
| 9  | 310-1019    | Extended Valve Stem Cap (Polished Chrome)   |
|    | C-134KT-804 | Loose Key Conversion Kit, Contains: 5, 7, 8 |
|    | C-234KT-804 | Loose Key to Handle Kit, Contains: 2, 3, 6  |