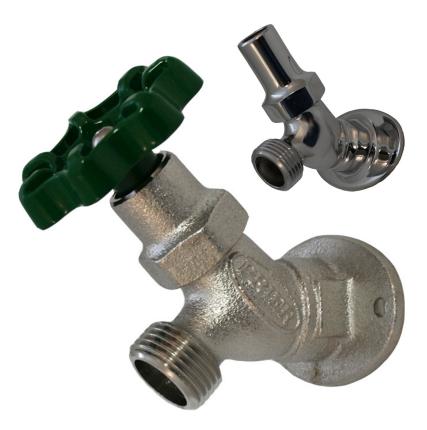

## C-135/235 Heavy Pattern Angle Sill Faucets

## C-135/C-235, C-137/C-237 Styles

PRIER Heavy Pattern Angle Sill Faucets are designed for areas that require water service, but are not subject to freezing temperatures. Typical installations include basements, garages and outdoor installations in mild climates. The heavy pattern design with solid brass stem assures years of reliable service with minimal maintenance.

- Heavy Pattern
- Solid Cast Brass
- Handle or Loose Key Option
- Satin Nickel or Polished Chrome Plated

## **FEATURES**

- Heavy pattern cast brass construction available in 1/2" or 3/4" inlets
- Solid cast brass mounting flange with enclosed screw holes
- Solid brass operating stem
- Powder coated cast aluminum handle assembly with stainless steel mounting screw
- AFG teflon with graphite packing
- Elongated packing nut for C-235 and C-237 for vandal proof operation
- 3/4" garden hose connection outlet
- ACME threads and 1/4" L bibb washer
- 5 full hose threads