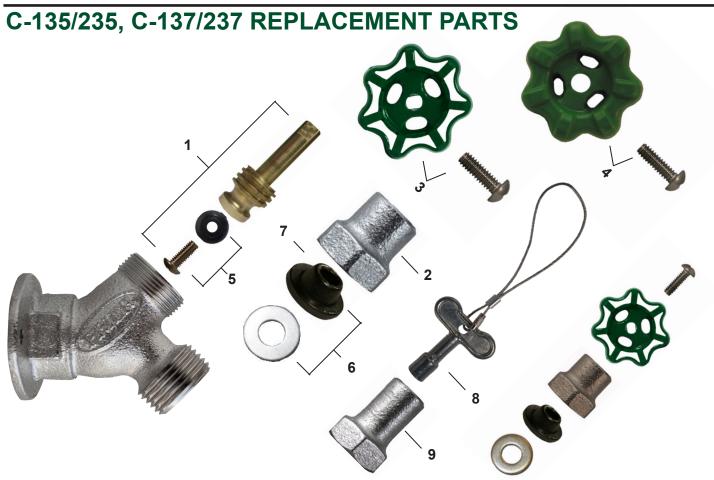

## **ORDERING**

\*C-137 not available in polished chrome finish

| ID | Part No.    | Description                                 |
|----|-------------|---------------------------------------------|
| 1  | 231-0001    | Stem Assembly, Rod (Brass)                  |
| 2  | 300-1008    | Valve Stem Cap (Nickel Plated)              |
| 2  | 300-1013    | Valve Stem Cap (Polished Chrome)            |
| 3  | C-134KT-805 | Oval Handle and Screw Kit (Aluminum)        |
| 3  | C-135KT-805 | Oval Handle and Screw Kit (Polished Chrome) |
| 4  | P-164KT-805 | Soft Grip Handle and Screw Kit              |
| 5  | C-135KT-802 | Seat Washer Kit, 1/4" Beveled               |
| 6  | C-134KT-803 | Stem Packing Kit                            |
| 7  | 390-1001    | Packing Only                                |
| 8  | C-108KT-808 | Loose Key on Lanyard                        |
| 9  | 310-1015    | Extended Valve Stem Cap (Nickel Plated)     |
| 9  | 310-1019    | Extended Valve Stem Cap (Polished Chrome)   |
|    | C-134KT-804 | Loose Key Conversion Kit, Contains: 5, 7, 8 |
|    | C-234KT-804 | Loose Key to Handle Kit, Contains: 2, 3, 6  |