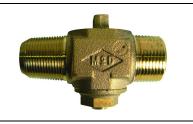

## NL Plug Style Corporation Stop – 73121

AWWA/CC x Increasing MNPT

## SUBMITTAL INFORMATION

- Manufactured in compliance with ANSI/AWWA C800 (latest revision)
- Brass components in contact with potable water conform to ASTM B584, UNS C89833 (latest revision) and identified with "NL"
- Certified to NSF/ANSI 61 and NSF/ANSI 372
- Brass components not in contact with potable water conform to ASTM B62 and ASTM B584, UNS C83600 -85-5-5-5 (latest revision)
- Large wrench flats provided for proper installation
- Plug rotates 360°
- <sup>1</sup>/<sub>2</sub>" 1" rated for 100 PSIG water pressure
- 1 <sup>1</sup>/<sub>4</sub>" 2" rated for 80 PSIG water pressure