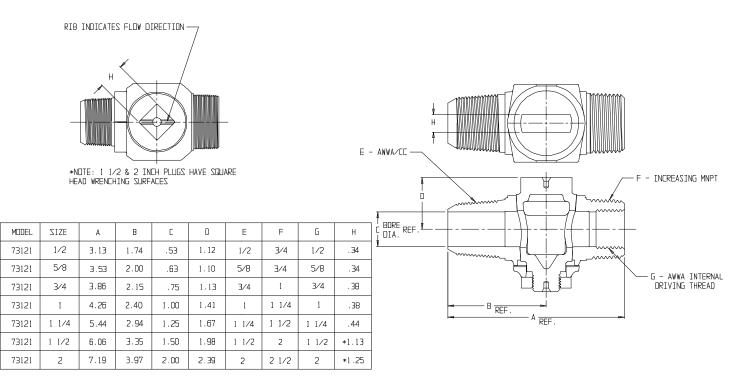

## NL Plug Style Corporation Stop – 73121

AWWA/CC x Increasing MNPT

## SUBMITTAL INFORMATION

- Manufactured in compliance with ANSI/AWWA C800 (latest revision)
- Brass components in contact with potable water conform to ASTM B584, UNS C89833 (latest revision) and identified with "NL"
- Certified to NSF/ANSI 61 and NSF/ANSI 372
- Brass components not in contact with potable water conform to ASTM B62 and ASTM B584, UNS C83600 -85-5-5-5 (latest revision)
- Large wrench flats provided for proper installation
- Plug rotates 360°
- <sup>1</sup>/<sub>2</sub>" 1" rated for 100 PSIG water pressure
- 1 <sup>1</sup>/<sub>4</sub>" 2" rated for 80 PSIG water pressure