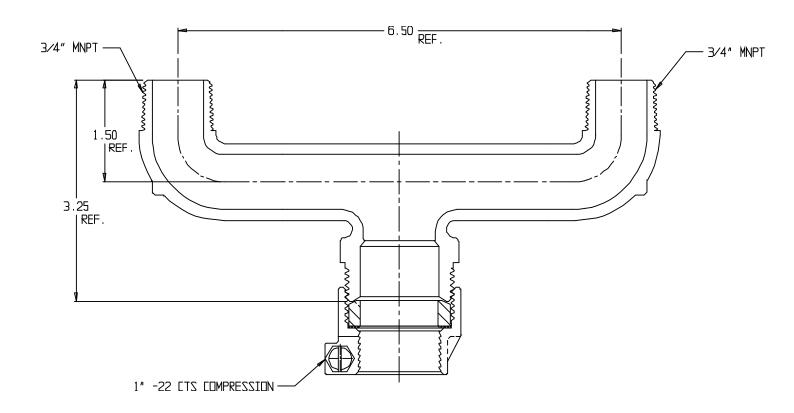

## SUBMITTAL DATA SHEET

NL Service Fitting –  $708U2M 1 \times 3/4 \times 6.5$ 

-22 CTS Compression x MNPT

## SUBMITTAL INFORMATION

- Manufactured in compliance with ANSI/AWWA C800 (latest revision)
- Brass components in contact with potable water conform to ASTM B584, UNS C89833 (latest revision) and identified with "NL"
- Certified to NSF/ANSI 61 and NSF/ANSI 372
- Brass components not in contact with potable water conform to ASTM B62 and ASTM B584, UNS C83600 -85-5-5-5 (latest revision)
- Large wrench flats provided for proper installation
- Insert stiffeners required on all flexible plastic connections