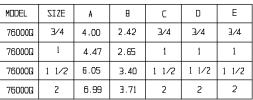

## NL Stop and Waste Ball Curb Stop – 76000Q

#### Q CTS Compression x Q CTS Compression

#### SUBMITTAL INFORMATION

- Manufactured in compliance with ANSI/AWWA C800 (latest revision)
- Brass components in contact with potable water conform to ASTM B584, UNS C89833 (latest revision) and identified with "NL"
- Certified to NSF/ANSI 61 and NSF/ANSI 372
- Brass components not in contact with potable water conform to ASTM B62 and ASTM B584, UNS C83600 -85-5-5-5 (latest revision)
- PTFE coated brass ball
- Rated for 150 PSIG water pressure with cast directional arrow
- Blow out proof EPDM port seals
- Joints sealed with EPDM o-rings and thread locker
- Insert stiffeners required on all flexible plastic connections