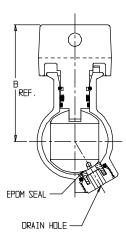

## NL Stop and Waste Ball Curb Stop – 76000Q

#### Q CTS Compression x Q CTS Compression

#### SUBMITTAL INFORMATION

- Manufactured in compliance with ANSI/AWWA C800 (latest revision)
- Brass components in contact with potable water conform to ASTM B584, UNS C89833 (latest revision) and identified with "NL"
- Certified to NSF/ANSI 61 and NSF/ANSI 372
- Brass components not in contact with potable water conform to ASTM B62 and ASTM B584, UNS C83600 -85-5-5-5 (latest revision)
- PTFE coated brass ball
- Rated for 150 PSIG water pressure with cast directional arrow
- Blow out proof EPDM port seals
- Joints sealed with EPDM o-rings and thread locker
- Insert stiffeners required on all flexible plastic connections