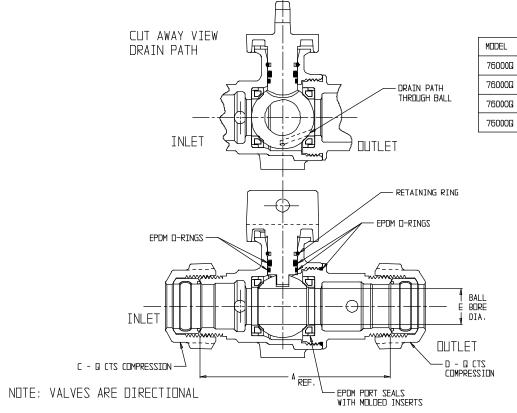

## NL Stop and Waste Ball Curb Stop – 76000Q

#### Q CTS Compression x Q CTS Compression

#### SUBMITTAL INFORMATION

- Manufactured in compliance with ANSI/AWWA C800 (latest revision)
- Brass components in contact with potable water conform to ASTM B584, UNS C89833 (latest revision) and identified with "NL"
- Certified to NSF/ANSI 61 and NSF/ANSI 372
- Brass components not in contact with potable water conform to ASTM B62 and ASTM B584, UNS C83600 -85-5-5-5 (latest revision)
- PTFE coated brass ball
- Rated for 150 PSIG water pressure with cast directional arrow
- Blow out proof EPDM port seals
- Joints sealed with EPDM o-rings and thread locker
- Insert stiffeners required on all flexible plastic connections