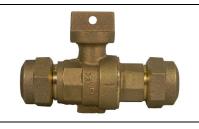

## NL Stop and Waste Ball Curb Stop – 76000Q

#### Q CTS Compression x Q CTS Compression

#### SUBMITTAL INFORMATION

- Manufactured in compliance with ANSI/AWWA C800 (latest revision)
- Brass components in contact with potable water conform to ASTM B584, UNS C89833 (latest revision) and identified with "NL"
- Certified to NSF/ANSI 61 and NSF/ANSI 372
- Brass components not in contact with potable water conform to ASTM B62 and ASTM B584, UNS C83600 -85-5-5-5 (latest revision)
- PTFE coated brass ball
- Rated for 150 PSIG water pressure with cast directional arrow
- Blow out proof EPDM port seals
- Joints sealed with EPDM o-rings and thread locker
- Insert stiffeners required on all flexible plastic connections