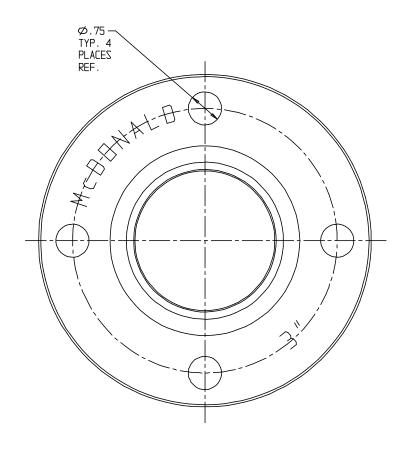

## NL Meter Coupling - 7610R 3

## SUBMITTAL INFORMATION

- Manufactured in compliance with ANSI/AWWA C800 (latest revision)
- Brass components in contact with potable water conform to ASTM B584, UNS C89833 (latest revision) and identified with "NL"
- Certified to NSF/ANSI 61 and NSF/ANSI 372
- Brass components not in contact with potable water conform to ASTM B62 and ASTM B584, UNS C83600 -85-5-5-5 (latest revision)
- Large wrench area provided for proper installation