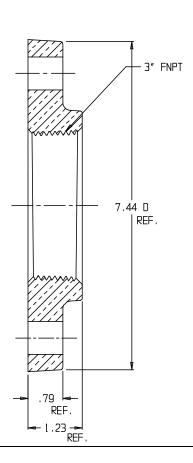

## NL Meter Coupling - 7610R 3

## SUBMITTAL INFORMATION

- Manufactured in compliance with ANSI/AWWA C800 (latest revision)
- Brass components in contact with potable water conform to ASTM B584, UNS C89833 (latest revision) and identified with "NL"
- Certified to NSF/ANSI 61 and NSF/ANSI 372
- Brass components not in contact with potable water conform to ASTM B62 and ASTM B584, UNS C83600 -85-5-5-5 (latest revision)
- Large wrench area provided for proper installation