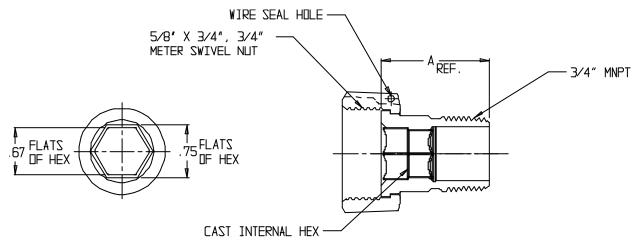

## NL Meter Coupling - 74620H

| MODEL  | SIZE             | A     |
|--------|------------------|-------|
| 74620H | 3/4 X 3/4 X 1.44 | 1 .44 |
| 74620H | 3/4 X 3/4 X 1.50 | 1.50  |
| 74620H | 3/4 X 3/4 X 1.63 | 1.63  |

## SUBMITTAL INFORMATION

- Manufactured in compliance with ANSI/AWWA C800 (latest revision)
- Brass components in contact with potable water conform to ASTM B584, UNS C89833 (latest revision) and identified with "NL"
- Certified to NSF/ANSI 61 and NSF/ANSI 372
- Brass components not in contact with potable water conform to ASTM B62 and ASTM B584, UNS C83600 -85-5-5-5 (latest revision)
- Large wrench area provided for proper installation