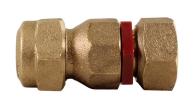

## NL Service Fitting – 74755DBQ

Q CTS Compression x Female Copper Flare

## SUBMITTAL INFORMATION

- Manufactured in compliance with ANSI/AWWA C800 (latest revision)
- Brass components in contact with potable water conform to ASTM B584, UNS C89833 (latest revision) and identified with "NL"
- Certified to NSF/ANSI 61 and NSF/ANSI 372
- Brass components not in contact with potable water conform to ASTM B62 and ASTM B584, UNS C83600 -85-5-5-5 (latest revision)
- Large wrench flats provided for proper installation
- Insert stiffeners required on all flexible plastic connections