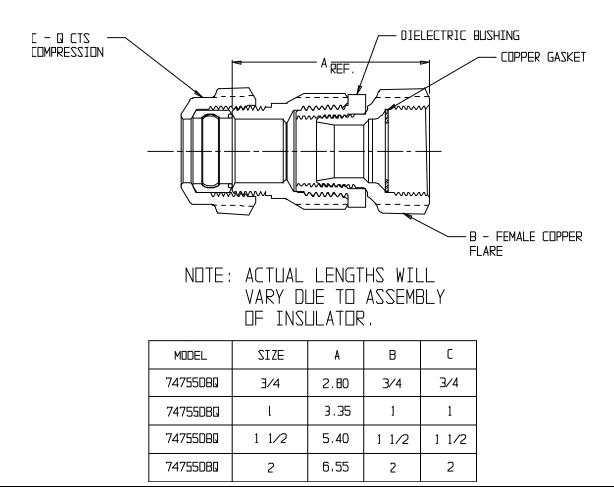

## NL Service Fitting – 74755DBQ

Q CTS Compression x Female Copper Flare

## SUBMITTAL INFORMATION

- Manufactured in compliance with ANSI/AWWA C800 (latest revision)
- Brass components in contact with potable water conform to ASTM B584, UNS C89833 (latest revision) and identified with "NL"
- Certified to NSF/ANSI 61 and NSF/ANSI 372
- Brass components not in contact with potable water conform to ASTM B62 and ASTM B584, UNS C83600 -85-5-5-5 (latest revision)
- Large wrench flats provided for proper installation
- Insert stiffeners required on all flexible plastic connections