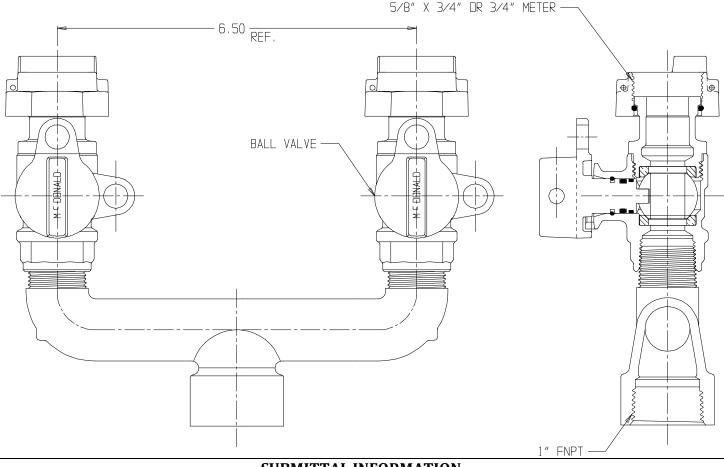

## 

FNPT x Meter Swivel Nut With Saddle

## SUBMITTAL INFORMATION

- Manufactured in compliance with ANSI/AWWA C800 (latest revision)
- Brass components in contact with potable water conform to ASTM B584, UNS C89833 (latest revision) and identified with "NL"
- Certified to NSF/ANSI 61 and NSF/ANSI 372
- Brass components not in contact with potable water conform to ASTM B62 and ASTM B584, UNS C83600 -85-5-5-5 (latest revision)
- Large wrench flats provided for proper installation