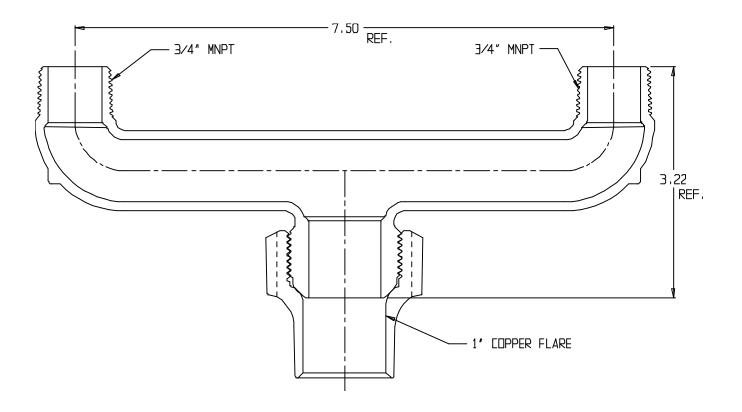

## NL Service Fitting – 708UCM 1 x <sup>3</sup>/<sub>4</sub> x 7.5

Copper Flare x MNPT