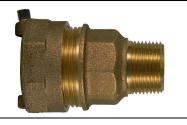

## SUBMITTAL DATA SHEET

NL Service Fitting – 74753-55

-55 IP Compression x MNPT

## SUBMITTAL INFORMATION

- Manufactured in compliance with ANSI/AWWA C800 (latest revision)
- Brass components in contact with potable water conform to ASTM B584, UNS C89833 (latest revision) and identified with "NL"
- Certified to NSF/ANSI 61 and NSF/ANSI 372
- Brass components not in contact with potable water conform to ASTM B62 and ASTM B584, UNS C83600 -85-5-5-5 (latest revision)
- Large wrench flats provided for proper installation