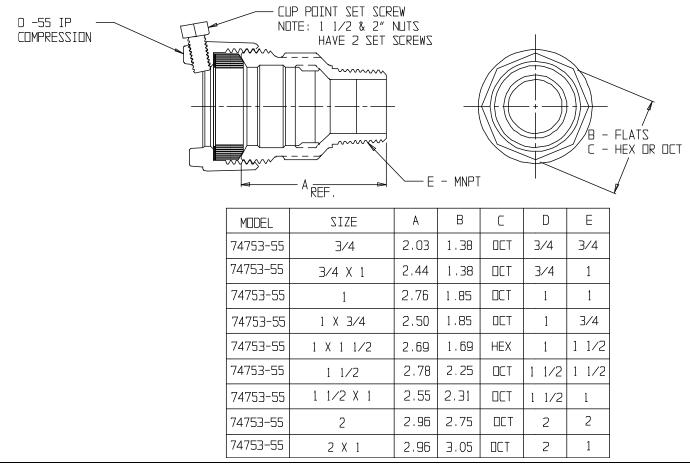

## SUBMITTAL DATA SHEET

NL Service Fitting – 74753-55

-55 IP Compression x MNPT

## SUBMITTAL INFORMATION

- Manufactured in compliance with ANSI/AWWA C800 (latest revision)
- Brass components in contact with potable water conform to ASTM B584, UNS C89833 (latest revision) and identified with "NL"
- Certified to NSF/ANSI 61 and NSF/ANSI 372
- Brass components not in contact with potable water conform to ASTM B62 and ASTM B584, UNS C83600 -85-5-5-5 (latest revision)
- Large wrench flats provided for proper installation