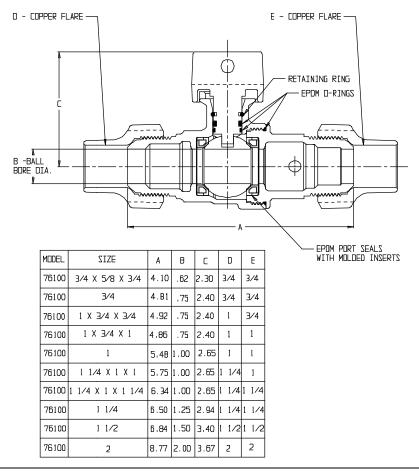

## NL Ball Style Curb Stop – 76100

Copper Flare x Copper Flare

## **SUBMITTAL INFORMATION**

- Manufactured in compliance with ANSI/AWWA C800 (latest revision)
- Brass components in contact with potable water conform to ASTM B584, UNS C89833 (latest revision) and identified with "NL"
- Certified to NSF/ANSI 61 and NSF/ANSI 372
- Brass components not in contact with potable water conform to ASTM B62 and ASTM B584, UNS C83600 -85-5-5-5 (latest revision)
- PTFE coated brass ball
- Rated for 300 PSIG water pressure
- Blow out proof EPDM port seals
- End piece joint sealed with an EPDM o-ring and thread locker