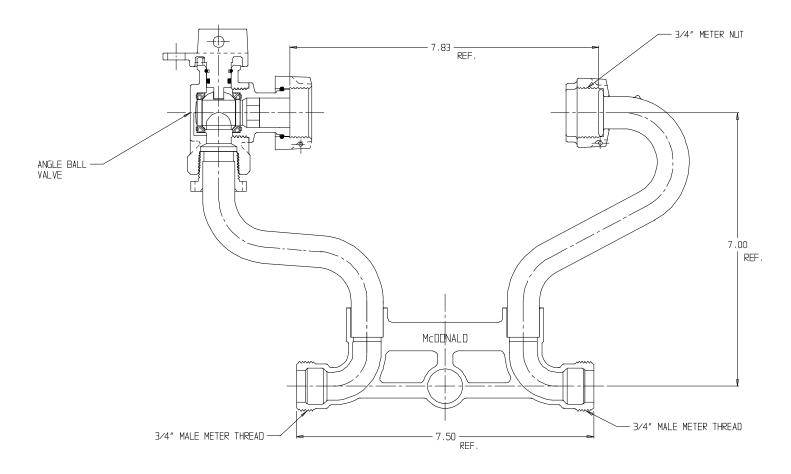

## NL Meter Setter - 718-207WX

Male Meter Thread x Male Meter Thread

## SUBMITTAL INFORMATION

- Manufactured in compliance with ANSI/AWWA C800 (latest revision)
- Brass components in contact with potable water conform to ASTM B584, UNS C89833 (latest revision) and identified with "NL"
- Certified to NSF/ANSI 61 (reference height restrictions) and NSF/ANSI 372
- Brass components not in contact with potable water conform to ASTM B62 and ASTM B584, UNS C83600 -85-5-5-5 (latest revision)
- Copper tubing made in compliance with ASTM B75 or B88, UNS C12200 (latest revision)
- Lead free solder joints
- Designed to provide proper meter spacing for ease of installation
- Padlock wings standard on all valves