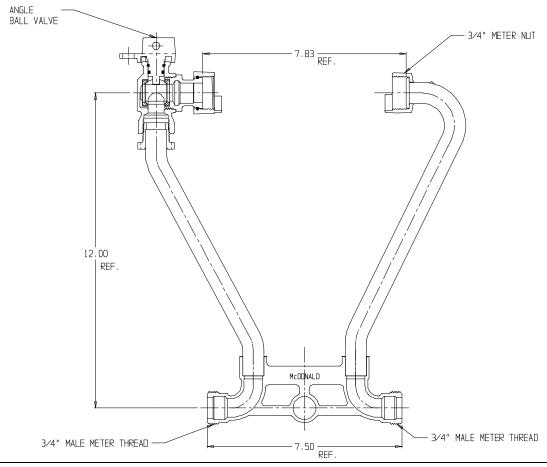

## NL Meter Setter - 718-212WX

Male Meter Thread x Male Meter Thread

## SUBMITTAL INFORMATION

- Manufactured in compliance with ANSI/AWWA C800 (latest revision)
- Brass components in contact with potable water conform to ASTM B584, UNS C89833 (latest revision) and identified with "NL"
- Certified to NSF/ANSI 61 (reference height restrictions) and NSF/ANSI 372
- Brass components not in contact with potable water conform to ASTM B62 and ASTM B584, UNS C83600 -85-5-5-5 (latest revision)
- Copper tubing made in compliance with ASTM B75 or B88, UNS C12200 (latest revision)
- Lead free solder joints
- Designed to provide proper meter spacing for ease of installation
- Padlock wings standard on all valves