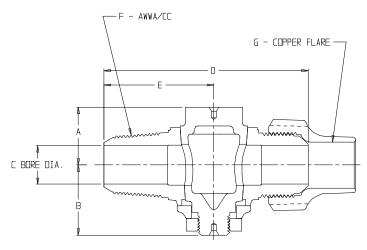

## NL Plug Style Corporation Stop - 74701

\*NDTE: 1 1/2 & 2 INCH PLUGS HAVE SOLIARE HEAD WRENCHING SURFACES

| MODEL | SIZE      | A    | В    | С    | D    | Е    | F     | G     | Н     |
|-------|-----------|------|------|------|------|------|-------|-------|-------|
| 74701 | 1/2       | 1.12 | 1.16 | .50  | 3.34 | 1.73 | 1/2   | 1/2   | . 34  |
| 74701 | 5/8 X 3/4 | 1.10 | 1.23 | .63  | 3.66 | 2.02 | 5/8   | 3/4   | . 34  |
| 74701 | 3/4       | 1.13 | 1.37 | . 75 | 4.00 | 2.15 | 3/4   | 3/4   | . 38  |
| 74701 | 3/4 X 1   | 1.13 | 1.37 | . 75 | 4.15 | 2.15 | 3/4   | 1     | . 38  |
| 74701 | 1         | 1.41 | 1.48 | 1.00 | 4.57 | 2.40 | 1     | 1     | . 38  |
| 74701 | 1 1/4     | 1.67 | 1.77 | 1.25 | 5.63 | 2.94 | 1 1/4 | 1 1/4 | .44   |
| 74701 | 1 1/2     | 1.98 | 2.28 | 1.50 | 6.35 | 3.35 | 1 1/2 | 1 1/2 | *1.13 |
| 74701 | 1 1/2 X 2 | 1.98 | 2.28 | 1.50 | 6.87 | 3.31 | 1 1/2 | 2     | *1.13 |
| 74701 | 2         | 2.39 | 2.41 | 2.00 | 7.77 | 3.97 | 2     | 2     | *1.25 |

## **SUBMITTAL INFORMATION**

- Manufactured in compliance with ANSI/AWWA C800 (latest revision)
- Brass components in contact with potable water conform to ASTM B584, UNS C89833 (latest revision) and identified with "NL"
- Certified to NSF/ANSI 61 and NSF/ANSI 372
- Brass components not in contact with potable water conform to ASTM B62 and ASTM B584, UNS C83600 -85-5-5-5 (latest revision)
- Large wrench flats provided for proper installation
- Plug rotates 360°
- ½" 1" rated for 100 PSIG water pressure
- 1 ¼" 2" rated for 80 PSIG water pressure