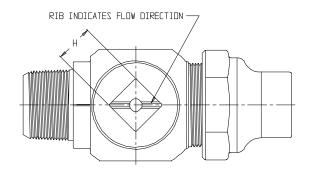

## NL Plug Style Corporation Stop - 74701

\*NDTE: 1 1/2 & 2 INCH PLUGS HAVE SOLIARE HEAD WRENCHING SURFACES

| MODEL | SIZE      | A    | В    | С    | D    | Е    | F     | G     | Н     |
|-------|-----------|------|------|------|------|------|-------|-------|-------|
| 74701 | 1/2       | 1.12 | 1.16 | .50  | 3.34 | 1.73 | 1/2   | 1/2   | . 34  |
| 74701 | 5/8 X 3/4 | 1.10 | 1.23 | .63  | 3.66 | 2.02 | 5/8   | 3/4   | . 34  |
| 74701 | 3/4       | 1.13 | 1.37 | . 75 | 4.00 | 2.15 | 3/4   | 3/4   | . 38  |
| 74701 | 3/4 X 1   | 1.13 | 1.37 | . 75 | 4.15 | 2.15 | 3/4   | 1     | . 38  |
| 74701 | 1         | 1.41 | 1.48 | 1.00 | 4.57 | 2.40 | 1     | 1     | . 38  |
| 74701 | 1 1/4     | 1.67 | 1.77 | 1.25 | 5.63 | 2.94 | 1 1/4 | 1 1/4 | .44   |
| 74701 | 1 1/2     | 1.98 | 2.28 | 1.50 | 6.35 | 3.35 | 1 1/2 | 1 1/2 | *1.13 |
| 74701 | 1 1/2 X 2 | 1.98 | 2.28 | 1.50 | 6.87 | 3.31 | 1 1/2 | 2     | *1.13 |
| 74701 | 2         | 2.39 | 2.41 | 2.00 | 7.77 | 3.97 | 2     | 2     | *1.25 |

## **SUBMITTAL INFORMATION**

- Manufactured in compliance with ANSI/AWWA C800 (latest revision)
- Brass components in contact with potable water conform to ASTM B584, UNS C89833 (latest revision) and identified with "NL"
- Certified to NSF/ANSI 61 and NSF/ANSI 372
- Brass components not in contact with potable water conform to ASTM B62 and ASTM B584, UNS C83600 -85-5-5-5 (latest revision)
- Large wrench flats provided for proper installation
- Plug rotates 360°
- ½" 1" rated for 100 PSIG water pressure
- 1 ¼" 2" rated for 80 PSIG water pressure