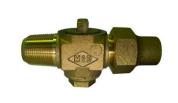

## NL Plug Style Corporation Stop - 74701

\*NDTE: 1 1/2 & 2 INCH PLUGS HAVE SOLIARE HEAD WRENCHING SURFACES

| MODEL | SIZE      | A    | В    | С    | D    | Е    | F     | G     | Н     |
|-------|-----------|------|------|------|------|------|-------|-------|-------|
| 74701 | 1/2       | 1.12 | 1.16 | .50  | 3.34 | 1.73 | 1/2   | 1/2   | . 34  |
| 74701 | 5/8 X 3/4 | 1.10 | 1.23 | .63  | 3.66 | 2.02 | 5/8   | 3/4   | . 34  |
| 74701 | 3/4       | 1.13 | 1.37 | . 75 | 4.00 | 2.15 | 3/4   | 3/4   | . 38  |
| 74701 | 3/4 X 1   | 1.13 | 1.37 | . 75 | 4.15 | 2.15 | 3/4   | 1     | . 38  |
| 74701 | 1         | 1.41 | 1.48 | 1.00 | 4.57 | 2.40 | 1     | 1     | . 38  |
| 74701 | 1 1/4     | 1.67 | 1.77 | 1.25 | 5.63 | 2.94 | 1 1/4 | 1 1/4 | .44   |
| 74701 | 1 1/2     | 1.98 | 2.28 | 1.50 | 6.35 | 3.35 | 1 1/2 | 1 1/2 | *1.13 |
| 74701 | 1 1/2 X 2 | 1.98 | 2.28 | 1.50 | 6.87 | 3.31 | 1 1/2 | 2     | *1.13 |
| 74701 | 2         | 2.39 | 2.41 | 2.00 | 7.77 | 3.97 | 2     | 2     | *1.25 |

## **SUBMITTAL INFORMATION**

- Manufactured in compliance with ANSI/AWWA C800 (latest revision)
- Brass components in contact with potable water conform to ASTM B584, UNS C89833 (latest revision) and identified with "NL"
- Certified to NSF/ANSI 61 and NSF/ANSI 372
- Brass components not in contact with potable water conform to ASTM B62 and ASTM B584, UNS C83600 -85-5-5-5 (latest revision)
- Large wrench flats provided for proper installation
- Plug rotates 360°
- ½" 1" rated for 100 PSIG water pressure
- 1 ¼" 2" rated for 80 PSIG water pressure