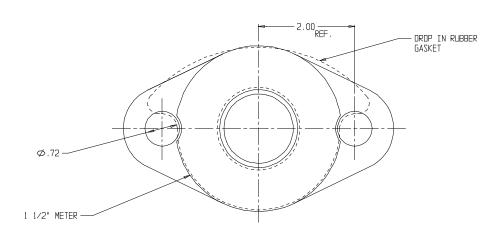

## NL Meter Coupling - 7610M 1 ½

Oval Flange x MNPT

## SUBMITTAL INFORMATION

- Manufactured in compliance with ANSI/AWWA C800 (latest revision)
- Brass components in contact with potable water conform to ASTM B584, UNS C89833 (latest revision) and identified with "NL"
- Certified to NSF/ANSI 61 and NSF/ANSI 372
- Brass components not in contact with potable water conform to ASTM B62 and ASTM B584, UNS C83600 -85-5-5-5 (latest revision)
- Large wrench area provided for proper installation