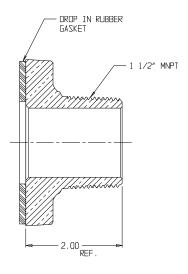

## NL Meter Coupling - 7610M 1 ½

Oval Flange x MNPT

## SUBMITTAL INFORMATION

- Manufactured in compliance with ANSI/AWWA C800 (latest revision)
- Brass components in contact with potable water conform to ASTM B584, UNS C89833 (latest revision) and identified with "NL"
- Certified to NSF/ANSI 61 and NSF/ANSI 372
- Brass components not in contact with potable water conform to ASTM B62 and ASTM B584, UNS C83600 -85-5-5-5 (latest revision)
- Large wrench area provided for proper installation