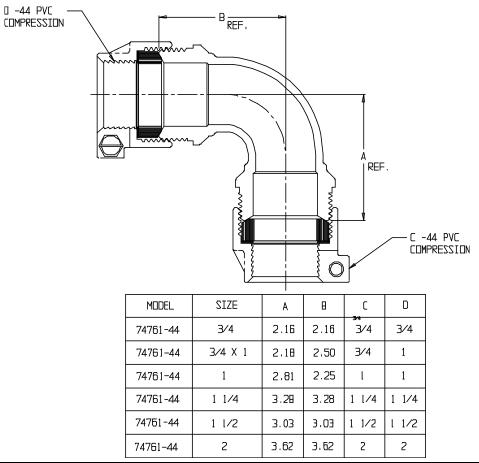

## NL Service Fitting – 74761-44

-44 PVC Compression x -44 PVC Compression

## SUBMITTAL INFORMATION

- Manufactured in compliance with ANSI/AWWA C800 (latest revision)
- Brass components in contact with potable water conform to ASTM B584, UNS C89833 (latest revision) and identified with "NL"
- Certified to NSF/ANSI 61 and NSF/ANSI 372
- Brass components not in contact with potable water conform to ASTM B62 and ASTM B584, UNS C83600 -85-5-5-5 (latest revision)
- Large wrench flats provided for proper installation