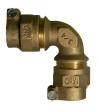

## NL Service Fitting – 74761-44

-44 PVC Compression x -44 PVC Compression

## SUBMITTAL INFORMATION

- Manufactured in compliance with ANSI/AWWA C800 (latest revision)
- Brass components in contact with potable water conform to ASTM B584, UNS C89833 (latest revision) and identified with "NL"
- Certified to NSF/ANSI 61 and NSF/ANSI 372
- Brass components not in contact with potable water conform to ASTM B62 and ASTM B584, UNS C83600 -85-5-5-5 (latest revision)
- Large wrench flats provided for proper installation