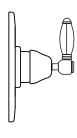

### PRESSURE BALANCE TRIM WITHOUT DIVERTER

ROHL Country Bath Collection

A6400LM (Metal Lever)

**A6400LP** (Porcelain Lever)

A6400XM (Cross Handle)

A6400LC (Crystal Lever)

**A6400XC** (Crystal Cross Handle)

**A6400LH** (Hex Series Metal Lever)

#### **FEATURES**

- Complete with plate, escutcheon and handle
- Components made of brass
- Move handle up for on, down for off