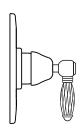

### PRESSURE BALANCE TRIM WITHOUT DIVERTER

ROHL Country Bath Collection

A6400LM (Metal Lever)

**A6400LP** (Porcelain Lever)

A6400XM (Cross Handle)

A6400LC (Crystal Lever)

**A6400XC** (Crystal Cross Handle)

**A6400LH** (Hex Series Metal Lever)

#### **FEATURES**

- Complete with plate, escutcheon and handle
- Components made of brass
- Move handle up for on, down for off