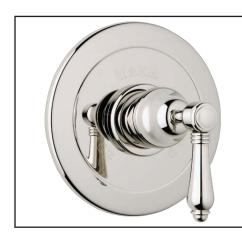

### PRESSURE BALANCE TRIM WITHOUT DIVERTER

ROHL Country Bath Collection

A6400LM (Metal Lever)

**A6400LP** (Porcelain Lever)

A6400XM (Cross Handle)

A6400LC (Crystal Lever)

**A6400XC** (Crystal Cross Handle)

**A6400LH** (Hex Series Metal Lever)

#### **FEATURES**

- Complete with plate, escutcheon and handle
- Components made of brass
- Move handle up for on, down for off

# COLORS/FINISHES

- Polished Chrome
- Polished Nickel
- Satin Nickel
- Tuscan Brass\*
- Inca Brass
- Old Iron\*