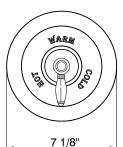

### PRESSURE BALANCE TRIM WITHOUT DIVERTER

ROHL Country Bath Collection

A6400LM (Metal Lever)

**A6400LP** (Porcelain Lever)

A6400XM (Cross Handle)

A6400LC (Crystal Lever)

**A6400XC** (Crystal Cross Handle)

**A6400LH** (Hex Series Metal Lever)

#### **FEATURES**

- Complete with plate, escutcheon and handle
- Components made of brass
- Move handle up for on, down for off