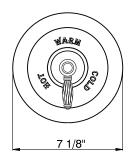

### PRESSURE BALANCE TRIM WITHOUT DIVERTER

ROHL Country Bath Collection

A6400LM (Metal Lever)

**A6400LP** (Porcelain Lever)

A6400XM (Cross Handle)

A6400LC (Crystal Lever)

**A6400XC** (Crystal Cross Handle)

**A6400LH** (Hex Series Metal Lever)

#### **FEATURES**

- Complete with plate, escutcheon and handle
- Components made of brass
- Move handle up for on, down for off