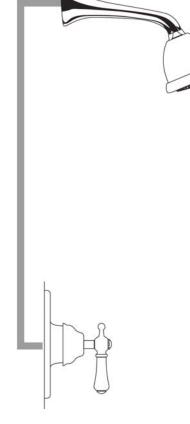

## **FEATURES**

- Shower package components:
  - U.1700 Pressure Balance Trim
  - H08000 7" Shower Arm
  - U.5800 6-Function Showerhead
- To complete package, rough valve must be ordered separately:
  - RMV-1 Pressure Balance Rough