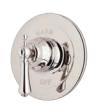

## **FEATURES**

- Shower package components:
  - U.1700 Pressure Balance Trim
  - H08000 7" Shower Arm
  - U.5800 6-Function Showerhead
- To complete package, rough valve must be ordered separately:
  - RMV-1 Pressure Balance Rough