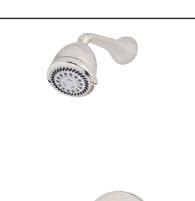

## **FEATURES**

- Shower package components:
  - U.1700 Pressure Balance Trim
  - H08000 7" Shower Arm
  - U.5800 6-Function Showerhead
- To complete package, rough valve must be ordered separately:
  - RMV-1 Pressure Balance Rough