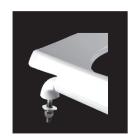

PFTSCOFH2000WH

External self-sustaining check hinge w/304 Series stainless steel hinge posts holds seat in any raised position up to 11° beyond vertical