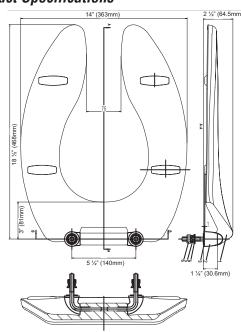

in any raised position up to 11° beyond vertical
- · 304 Series stainless steel hardware
- Easy installation
- · Large, molded in bumpers
- Slip resistant pads
- · Elongated only
- · Conforms to ANSI Z124.5

#### **Color Palette**

White (WH)

#### **Model Numbers**

PFTSC0FH2000WH Elongated commercial toilet seat

#### Warranty and Codes

PROFLO toilet seats carry a 1-year limited warranty. In an effort to continually improve our products, FEI will make design changes from time to time. We reserve the right to ship newly designed product to fill any order unless we agree in writing to do otherwise.



PFTSCOFH2000WH



External self-sustaining check hinge w/304 Series stainless steel hinge posts holds seat in any raised position up to 11° beyond vertical

### **Product Specifications**