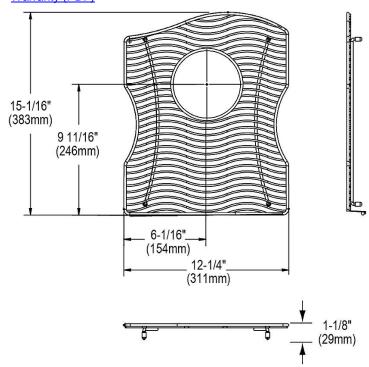

## PRODUCT SPECIFICATIONS

Bottom Grid. Overall dimensions are 12-1/4" x 15-1/16" x 1-1/8".

Made of Stainless Steel

| Material:          | Stainless Steel             |
|--------------------|-----------------------------|
| Dimensions:        | 12-1/4" x 15-1/16" x 1-1/8" |
| Fits Bowl Size(s): | 15-3/16" x 17-7/8"          |