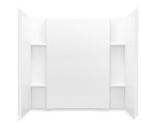

## Features

- Vikrell material
- Pivot snap-together modular design
- Tile look
- No caulk required
- Molded-in shelves
- Compatible with Accord bath (71151110 or 71151120)

60" x 32" Bath/Shower Wall Set

#### **Technical Information**

All product dimensions are nominal.Installation:Three-wall alcoveMaximum door height:55-7/8" (1419 mm)Maximum door width:56-3/4" (1441 mm)