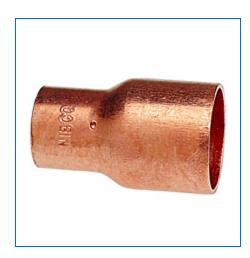

## Material Number 9003900, Reducing Coupling C x C - Wrot, 600

The reducing coupling features solder cups. The fitting provides a means of connecting larger size tube to smaller size tube. Please refer to NIBCO technical data sheets and catalogs for engineering and installation information. In addition to its inherent qualities of beauty, durability and low maintenance, copper's reusability makes it an ideal application in sustainable projects. NIBCO® copper fittings are manufactured in an ISO 9001 certified facility, and backed by a 50-year limited

+ more

| Specifications                         | _                                                |
|----------------------------------------|--------------------------------------------------|
| UPC Code                               | 039923308405                                     |
| All Type of Item                       | Fitting                                          |
| All Special Application                | Lead-Free*; ACR Air Conditioning / Refrigeration |
| Description                            | 600R 4X31/2 CXC REDUCING COUPLING WROT           |
| <b>Global Item Classification Code</b> | 10004024, Valves/Fittings - Water                |
| Туре                                   | Coupling                                         |
| Connection Type                        | CxC                                              |
| Size                                   | 4 x 3 1/2                                        |
| Material                               | Copper                                           |
| Nominal Size 1                         | 4                                                |
| Nominal Size 2                         | 3 1/2                                            |