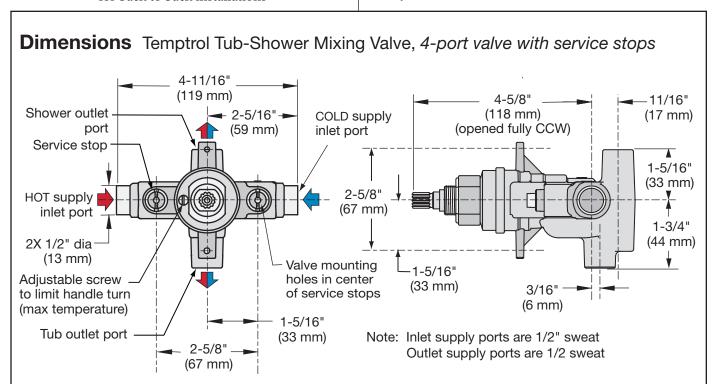

# **Feature Highlights**

- Symmons Temptrol 4-port pressure balancing mixing valve with adjustable stop screw to limit handle turn
- Integral service stops to allow water shut-off for servicing valve
- Supply inlet ports 1/2 inch sweat
- Outlet ports 1/2 inch sweat