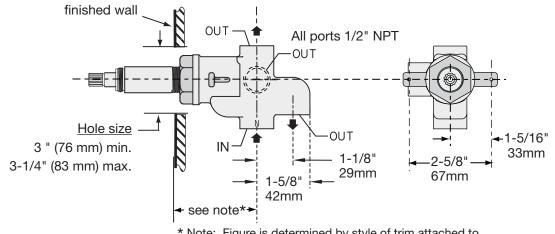

## **Dimensions** Levertrol Triple Output Diverter, 4-460E

\* Note: Figure is determined by style of trim attached to shower valve. See rough-in dimension drawing for shower valve application with diverter valve.