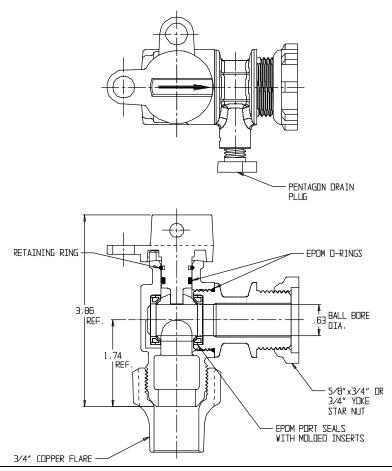

## SUBMITTAL DATA SHEET

NL Ball Style Meter Stop – 74642BYD 3/4x5/8x02

Copper Flare x Yoke Star Nut

## SUBMITTAL INFORMATION

- Manufactured in compliance with ANSI/AWWA C800 (latest revision)
- Brass components in contact with potable water conform to ASTM B584, UNS C89833 (latest revision) and identified with "NL"
- Certified to NSF/ANSI 61 and NSF/ANSI 372
- Brass components not in contact with potable water conform to ASTM B62 and ASTM B584, UNS C83600 -85-5-5-5 (latest revision)
- PTFE coated brass ball
- Valve rated for 300 PSIG water pressure, end connections not to exceed rated pipe pressures.
- Blow out proof EPDM port seals
- End piece joint sealed with an EPDM o-ring and thread locker