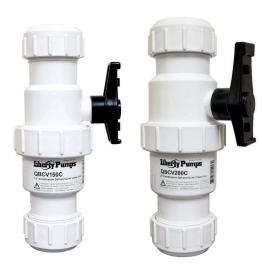

## Quiet Ball/Check/Union Combo

**QBCV150C** 1-1/2"

**QBCV200C** 2"

- •Compression-style connection
- •In-line shut off and back flow prevention combination
- Heavy-duty PVC
- Angled seat reduces "water hammer" effect and flow reversal
- •150 PSI rated at 72°F
- Vertical or horizontal installation
- •Less friction and easier pumping due to full port design