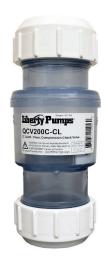

## Clear Quiet Check Valves

QCV150C-CL 1-1/2"

QCV200C-CL 2"

- •Compression-style connection
- •Heavy-duty clear PVC
- •Angled seat reduces "water hammer" effect
- •150 PSI rated at 72°F
- •Vertical or horizontal installation
- •Less friction and easier pumping due to full port design