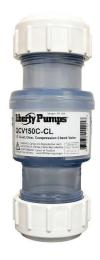

## Clear Quiet Check Valves

QCV150C-CL 1-1/2"

QCV200C-CL 2"

- •Compression-style connection
- •Heavy-duty clear PVC
- •Angled seat reduces "water hammer" effect
- •150 PSI rated at 72°F
- •Vertical or horizontal installation
- •Less friction and easier pumping due to full port design