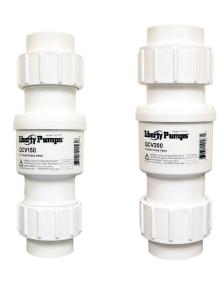

## **Quiet Check Valves**

QCV150 1-1/2"

QCV200 2"

- •Socket-weld connection with threaded union
- Heavy-duty PVC
- •Angled seat reduces "water hammer" effect
- •150 PSI rated at 72°F
- Vertical or horizontal installation
- •Less friction and easier pumping due to full port design