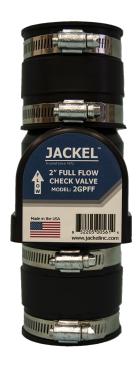

## 2 in. Sewage Pump Check Valve

Model: 2GP-FF

Made in the USA

Patent Pending

The latest offering in Jackel's vast check valve family, the 2GP-FF sewage pump check valve passes a full 2 in. solid. Utilizing our innovative ABS body and our own adapters the 2GP-FF is certain to become another icon in the Jackel line.

## **Features and Benefits**

- Passes a full 2 in. solid
- Jackel's own 2 in. adapters
- Industry's most durable flapper
- Stainless steel clamps
- Strong, durable ABS body
- Flow arrows clearly marked
- Fits 2 in. black, galvanized and DWV Schedule 40 pipe