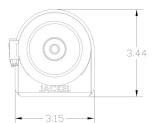

## 2 in. Sewage Pump Check Valve

Model: 2GP-FF



Made in the USA

Patent Pending

The latest offering in Jackel's vast check valve family, the 2GP-FF sewage pump check valve passes a full 2 in. solid. Utilizing our innovative ABS body and our own adapters the 2GP-FF is certain to become another icon in the Jackel line.

## **Specifications**

- Valve Body: Acrylonitrile butadiene styrene (ABS) thermoplastic
- Adapters: Flexible Polyvinyl chloride (PVC) thermoplastic
- Clamps: 301 Stainless Steel

## **Features and Benefits**

- Passes a full 2 in. solid
- Jackel's own 2 in. adapters
- Industry's most durable flapper
- Stainless steel clamps
- Strong, durable ABS body
- Flow arrows clearly marked
- Fits 2 in. black, galvanized and DWV Schedule 40 pipe

## **Dimensions**





© 2019 Jackel, Inc.