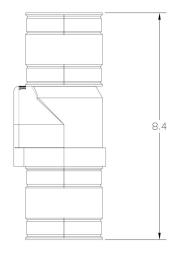

## 2 in. Sewage Pump Check Valve

Model: 2GP-FF



Made in the USA

Patent Pending

The latest offering in Jackel's vast check valve family, the 2GP-FF sewage pump check valve passes a full 2 in. solid. Utilizing our innovative ABS body and our own adapters the 2GP-FF is certain to become another icon in the Jackel line.

## **Specifications**

- Valve Body: Acrylonitrile butadiene styrene (ABS) thermoplastic
- Adapters: Flexible Polyvinyl chloride (PVC) thermoplastic
- Clamps: 301 Stainless Steel

## **Features and Benefits**

- Passes a full 2 in. solid
- Jackel's own 2 in. adapters
- Industry's most durable flapper
- Stainless steel clamps
- Strong, durable ABS body
- Flow arrows clearly marked
- Fits 2 in. black, galvanized and DWV Schedule 40 pipe

## **Dimensions**





© 2019 Jackel, Inc.