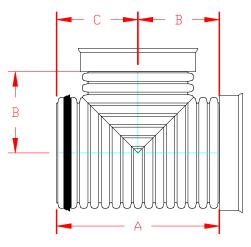

## DUAL WALL FABRICATED "WATER TIGHT" "BELL END" SINGLE MANIFOLD 36" - 60" DIAMETER

| PART #    | PIPE SIZE                | А                    | В                   | С                          |
|-----------|--------------------------|----------------------|---------------------|----------------------------|
| 3651AN65B | <b>36 in</b><br>(900 mm) | 63.0 in<br>(1599 mm) | 26.2 in<br>(666 mm) | <b>36.7 in</b><br>(933 mm) |
| 4251AN65B | 42 in                    | 71.9 in              | 36.0 in             | 36.0 in                    |
|           | (1050 mm)                | (1827 mm)            | (914 mm)            | (914 mm)                   |
| 4851AN65B | 48 in                    | 78.5 in              | 39.3 in             | 39.3 in                    |
|           | (1200 mm)                | (1994 mm)            | (997 mm)            | (997 mm)                   |
| 6051AN65B | 60 in                    | 90.0 in              | 39.0 in             | 51.0 in                    |
|           | (1500 mm)                | (2286 mm)            | (991 mm)            | (1295 mm)                  |

BELL END GASKET NOT INCLUDED WITH FITTING PLEASE ORDER SEPARATELY.

NOTE: ALL FITTINGS DIMENSIONS ARE FOR REFERENCE ONLY