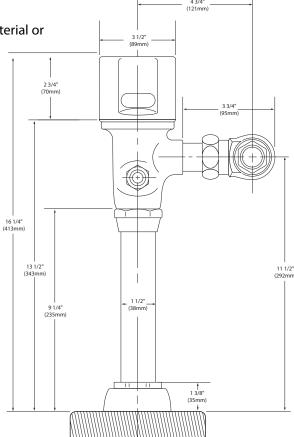

Adjustable sensor eyes
- Battery powered (4) standard AA (included) Average battery life 250,000 cycles
- Self-diagnostic electronics
- Piston flushing mechanism
- Self cleaning filter system
- Low battery indicator light

# **FLOW**

- Operating pressures 10 to 125 psi 1.28 gpf/4.8Lpf (gallons per flush)
- 24 hour sentinel flush
- Manual override button

### VALVE

- 1" IPS angle stop (vandal resistant)
- Adjustable installation (left or right connection)

# **STANDARDS**

Third party certified by IAPMO and CSA to meet ASME A112.19.2M and all applicable requirements referenced therein and complies with requirements of **ASSE 1037** 



1-1/2 " Battery Powered Exposed Style **Closet Flush Valve** 

Model: 8311



# WARRANTY

Warranted for 5 years against material or manufacture defects.



# **CRITICAL DIMENSIONS**

(DO NOT SCALE)