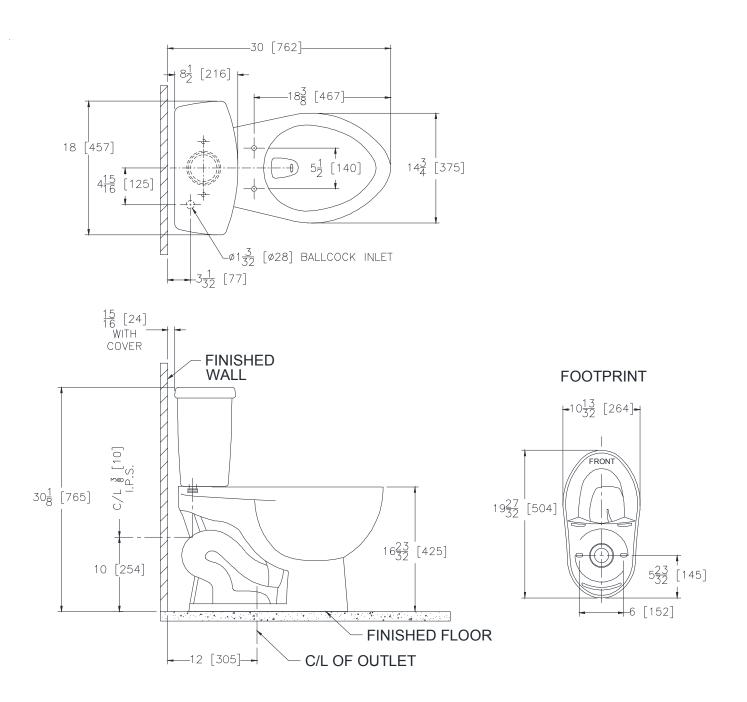

### Rough-in Dimensions for Z5551-K Series

These dimensions and specifications are subject to change without notice.

Fixture dimensions meet ANSI/ASME standard A112.19.2 and CAN/CSA B45 requirements.

Meets the American Disabilities Guidelines and ANSI A117.1 requirements when installed per code.