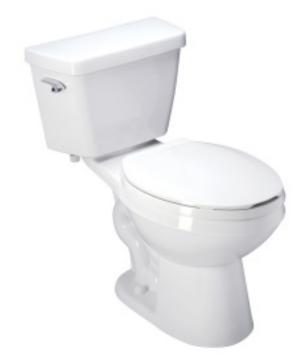

# Z5551-K

TAG

Z-HPT™ High Performance, 1.6 GPF, ADA, Elongated, Siphon Jet Toilet

# Z5551-K Series

- 1.6 gpf (gallons per flush)
- Vitreous china
- 3" Flush valve for powerful flushing
- Chrome plated metal handle
- Elongated front rim
- High performance siphon-jet design
- ADA Height
- Extra large foot print for easy retro-fit
- 2 1/8" Fully glazed trapway
- · Chloramine resistant internal components
- Maximum performance (MaP) score of 1000g
- Concealed sanitary bar
- 2 1/2" Trap seal
- Water surface 9" x 11"
- Includes bolt caps
- Shipping weight: 92 lbs.

### **Engineering Specification:**

 Z5551-K Vitreous china, two piece, 1.6 gpf [6 Lpf] low consumption, high performance siphon-jet toilet with 3" flush valve, elongated 16 1/8" ADA compliant rim and 12" standard rough-in.