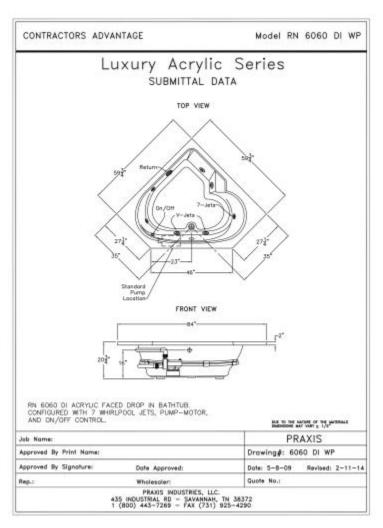

## **Dimensions**

59 3/4 x 59 3/4 x 20 3/4 ln. (1518 x 1518 x 527 mm)

## **Deep Sump Height**

18.75 In. - 476 mm

#### **Drain location:**

Center

| Project:        |  |
|-----------------|--|
| Contractor:     |  |
| Representative: |  |
| Date:           |  |
| Tel:            |  |
| Notes:          |  |
|                 |  |
|                 |  |