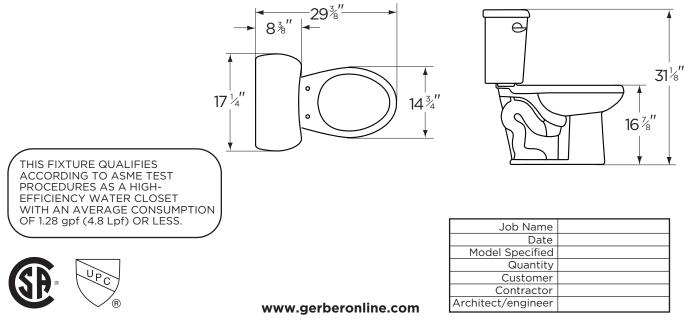

## **Dimensions:**

| Height                                  |
|-----------------------------------------|
| Width 17 1/4"                           |
| Depth                                   |
| Rough-in12"                             |
| Water Surface from Rim 7 7/8"           |
| Trapway2"                               |
| Water Surface 6 $3/8'' \times 10 1/8''$ |
| Water Seal 2 3/8"                       |
| Shipping Weight83 lbs                   |
|                                         |

**Specifications:** *Bowl*—#HE-21-828 Elongated Bowl *Tank*—#HE-28-890 Seat not included

1.28 gpf (4.8 Lpf) AVALANCHE<sup>™</sup> 1.28 TOILET

## 17" High Elongated, 12" Rough-in (Bowl HE-21-828 Elongated Bowl and Tank HE-28-890)

HE-21-818