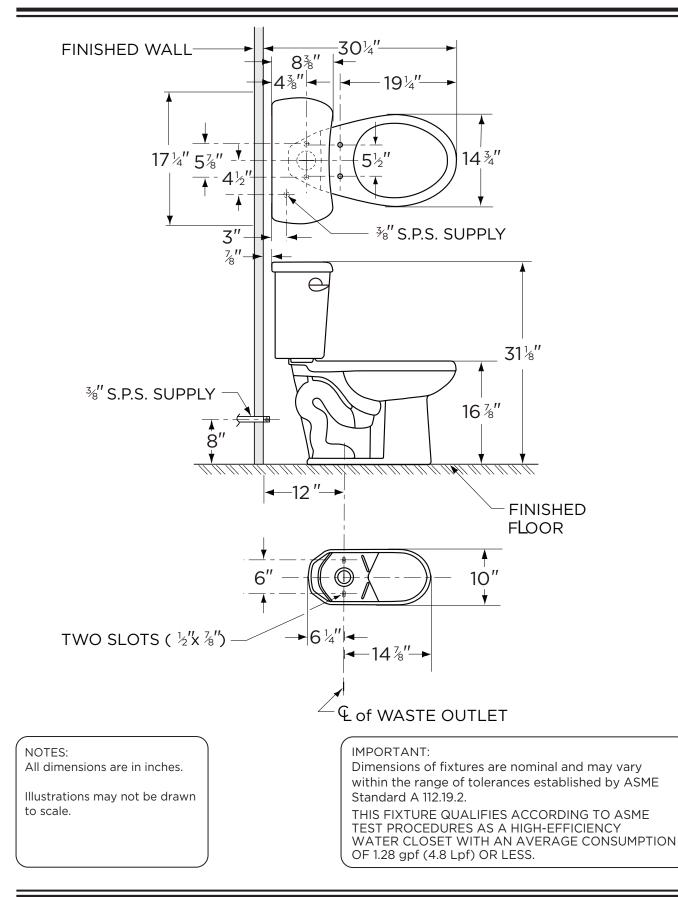

## **Dimensions:**

| Height                                  |
|-----------------------------------------|
| Width 17 1/4"                           |
| Depth                                   |
| Rough-in12"                             |
| Water Surface from Rim 7 7/8"           |
| Trapway2"                               |
| Water Surface 6 $3/8'' \times 10 1/8''$ |
| Water Seal 2 3/8"                       |
| Shipping Weight83 lbs                   |
|                                         |

**Specifications:** *Bowl*—#HE-21-828 Elongated Bowl *Tank*—#HE-28-890 Seat not included

1.28 gpf (4.8 Lpf) AVALANCHE<sup>™</sup> 1.28 TOILET

## 17" High Elongated, 12" Rough-in (Bowl HE-21-828 Elongated Bowl and Tank HE-28-890)

HE-21-818