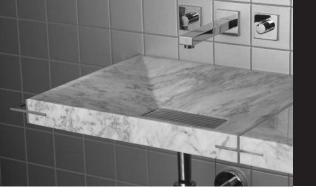

SYNC-SK-A SYNC SYSTEM RECTANGULAR SINK

© 2008 STONE FOREST, INC. PATENT PENDING

TOP VIEW

Available in: Honed black granite (HONE BL) Carrara marble (CA)

Must be used with SYNC system brackets, #SYNC-BR-17

I bracket will be required for each open side of your layout along with I bracket between any and all adjoining sink(s) and countertop(s).

Includes stainless steel grid cover (sink can be custom made without the stainless grid for commercial use)