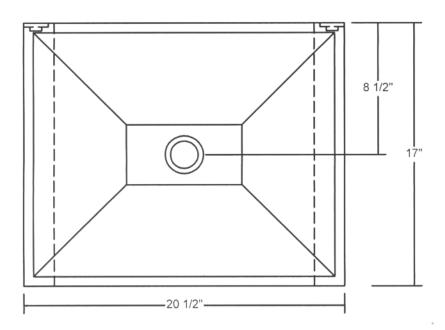

SYNC-SK-A SYNC SYSTEM RECTANGULAR SINK

© 2008 STONE FOREST, INC. PATENT PENDING

TOP VIEW

Available in: Honed black granite (HONE BL) Carrara marble (CA)

Must be used with SYNC system brackets, #SYNC-BR-17

Approx thickness at drain is .75" Required drain use 9054D Grid drain. Drains are 1.25" NPT. This can be supplied by Stone Forest at your request in select finishes.

Do not use pop up drain

Approx 75lbs