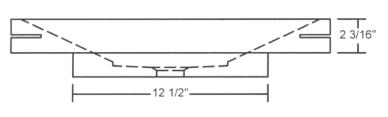

Approx thickness at drain is .75" Required drain use 9054D Grid drain. Drains are 1.25" NPT. This can be supplied by Stone Forest at your request in select finishes.

Do not use pop up drain

Approx 75lbs

FRONT VIEW

SIDE VIEW

 $\frac{S T O N E}{F O R E S T}$