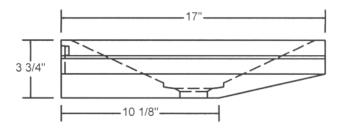

Approx thickness at drain is .75" Required drain use 9054D Grid drain. Drains are 1.25" NPT. This can be supplied by Stone Forest at your request in select finishes.

Do not use pop up drain

Approx 75lbs

FRONT VIEW

SIDE VIEW

 $\frac{S T O N E}{F O R E S T}$