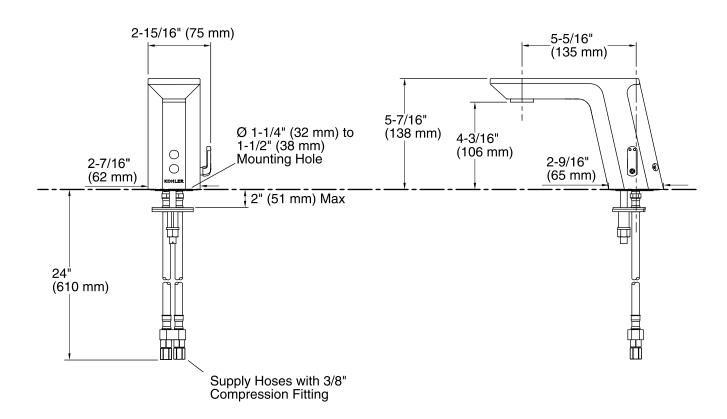

### **Technical Information**

All product dimensions are nominal.

Valve body: Machined Brass

Faucet:

Flow rate: 0.5 gal/min (1.9 l/min)
Power source: AAA 1.5 V, included

#### **Notes**

Install this product according to the installation guide.

A 1-1/4" (32 mm) minimum to 1-1/2" (38 mm) maximum diameter mounting hole is required.

The minimum distance between the back of the faucet spout and the wall must be 1-3/4" (44 mm). This will allow proper clearance for setscrew access.

The maximum distance between the bathroom sink basin edge to the base of the faucet spout must be 1-3/4" (44 mm).

The maximum height of the lip basin should be 3/4" (19 mm).

Product includes rosebud spray aerator. Other aerator styles are available.