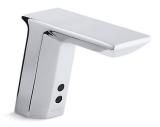

## Geometric Insight<sup>™</sup>

DM Faucet w/Mixer K-13466

#### **Features**

- 0.5 gal/min (1.9 l/min) flow rate.
- Factory set 30 second max. continual run cycle.
- Vandal-resistant aerator.
- 24" (610 mm) flexible supply hoses for easy installation.
- 5-5/16" (135 mm) spout reach.
- Less drain.

#### Material

Brass construction.