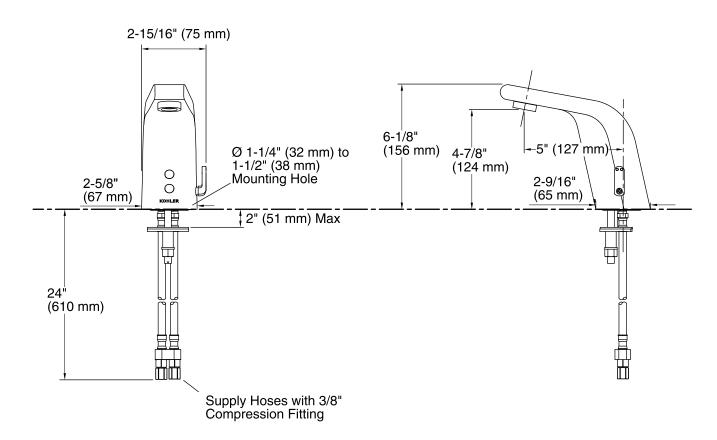

#### **Notes**

Install this product according to the installation guide.

A 1-1/4" (32 mm) minimum to 1-1/2" (38 mm) maximum diameter mounting hole is required.

The minimum distance between the back of the faucet spout and the wall must be 1-3/4" (44 mm). This will allow proper clearance for setscrew access.

The maximum distance between the bathroom sink basin edge to the base of the faucet spout must be 1-3/4" (44 mm).

The maximum height of the lip basin should be 3/4" (19 mm).

Product includes rosebud spray aerator. Other aerator styles are available.