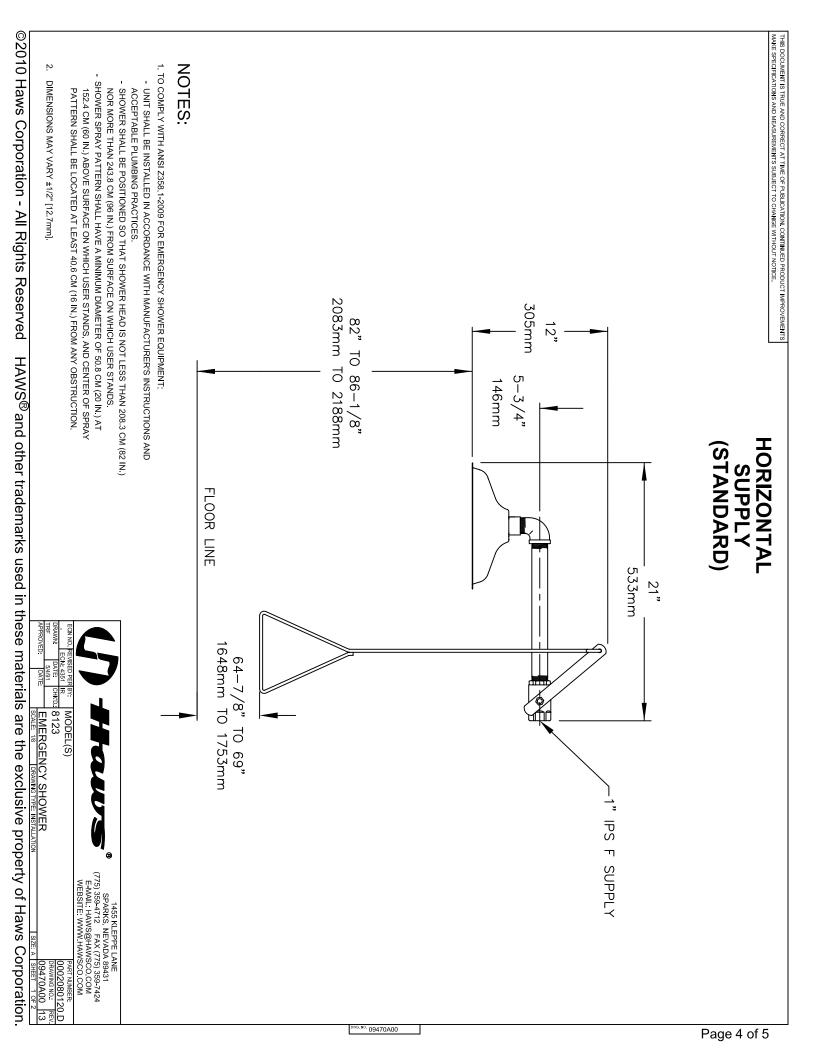

07/10 Model 8123 Page 1 of 5

**LOCATION OF UNIT:** The Model 8123 Emergency Shower should be installed in close proximity to potential accident areas. It should be clearly identified free from obstructions and easy to access.

**SUPPLY LINE:** The minimum recommended line size is 1" IPS with 30-90 psi (2-6 ATM) flowing pressure. Where sediment or mineral content is a problem, an inlet filter is recommended.

PLUMBING CONNECTIONS: Inlet supply is female 1" IPS.