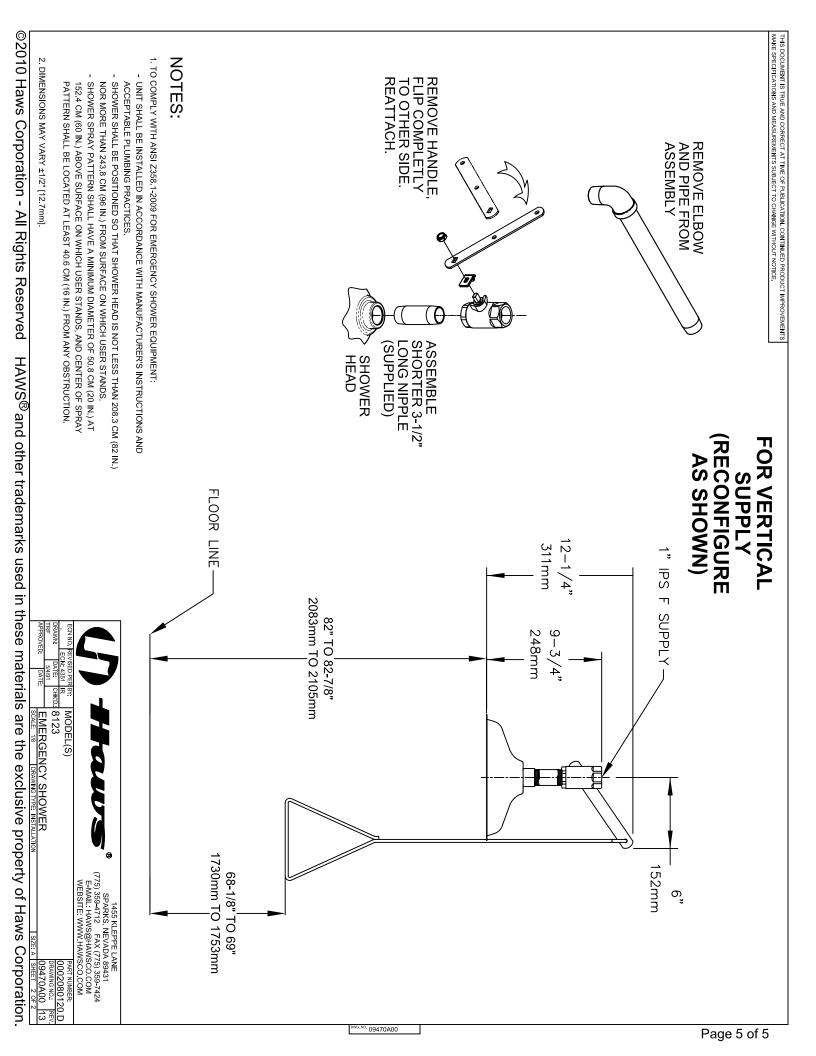

07/10 Model 8123 Page 1 of 5

**LOCATION OF UNIT:** The Model 8123 Emergency Shower should be installed in close proximity to potential accident areas. It should be clearly identified free from obstructions and easy to access.

**SUPPLY LINE:** The minimum recommended line size is 1" IPS with 30-90 psi (2-6 ATM) flowing pressure. Where sediment or mineral content is a problem, an inlet filter is recommended.

PLUMBING CONNECTIONS: Inlet supply is female 1" IPS.