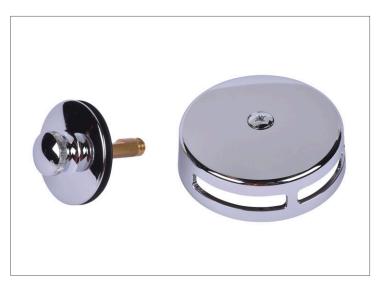

## **SPECIFICATIONS**

Dearborn Bath Waste & Overflow Triml Kits are manufactured to strict industry standards. Trim Kits include designer finish spud, coverplate, screw and stopper. Available in a variety of designer finishes to complement bathroom decor.

## DESCRIPTION

- Coarse Thread
- Available with Touch-Toe and Uni-Lift stopper options