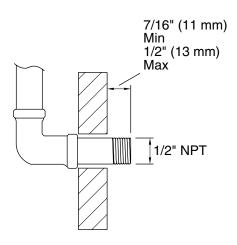

FEATURES P21477

- Brass construction
- 2.5 gal/min (9.5 l/min) flow rate
- 1/2" NPT connection
- Complements the Vir Stil collection

**Rough-In Information** 

| SPECIFIED MODEL |                             |                      |                    |                     |             |
|-----------------|-----------------------------|----------------------|--------------------|---------------------|-------------|
| Model           | Description                 | Finishes             |                    |                     |             |
| P21477-00       | Vir Stil Minimal Body Spray | ☐ CP Polished Chrome | ☐ AD Nickel Sllver | ☐ AG Brushed Nickel | ☐ LB Bronze |