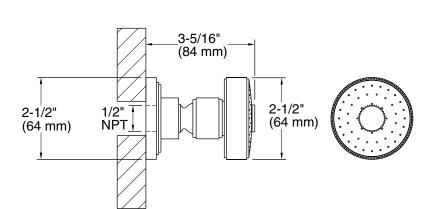

FEATURES P21477

- Brass construction
- 2.5 gal/min (9.5 l/min) flow rate
- 1/2" NPT connection
- Complements the Vir Stil collection

**Rough-In Information** 

| SPECIFIED MODEL |                             |                      |                    |                     |             |
|-----------------|-----------------------------|----------------------|--------------------|---------------------|-------------|
| Model           | Description                 | Finishes             |                    |                     |             |
| P21477-00       | Vir Stil Minimal Body Spray | ☐ CP Polished Chrome | ☐ AD Nickel Sllver | ☐ AG Brushed Nickel | ☐ LB Bronze |