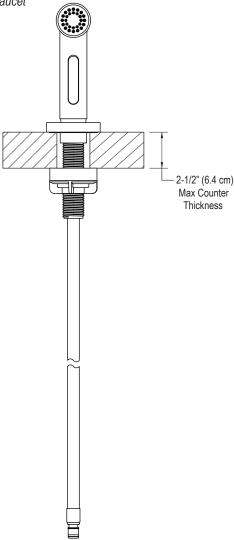

## KALLISTA.

FEATURES P25210

- Solid Brass Construction for Durability and Reliability
- Flexible Connections and Quick Connect Fitting for Easy Installation
- One Touch Spray Actuation
- Easy to Clean Sprayface Resists Mineral Buildup
- Balljoint Technology for Ease of Movement
- Greater Thread Allows Product To Be Used with Up To 2-1/2" Countertop Material