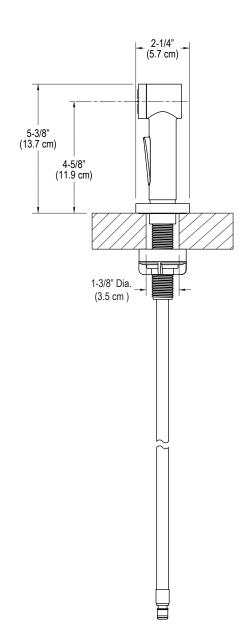

## KALLISTA.

FEATURES P25210

- Solid Brass Construction for Durability and Reliability
- Flexible Connections and Quick Connect Fitting for Easy Installation
- One Touch Spray Actuation
- Easy to Clean Sprayface Resists Mineral Buildup
- Balljoint Technology for Ease of Movement
- Greater Thread Allows Product To Be Used with Up To 2-1/2" Countertop Material