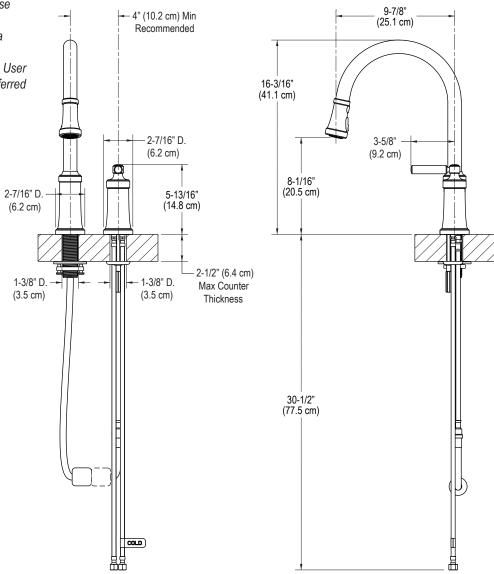

## Quincy™ Pull-Down Kitchen Faucet

P25000

## **FEATURES**

- Solid Brass Construction for Durability and Reliability
- Utilizes Installation Ring and Flexible Inlet Connections for Ease of Installation
- Ceramic Disk Valves Exceeds Industry Longevity Standards More than Two Times
- Compact Three-Function Sprayhead Provides Spray, Aerated Flow and Pause Functions at the Touch of a Button
- In-Deck, Single Handle Design Offers a Streamline Appearance
- Remote Valve Configuration Allows the User to Mount the Faucet Control in the Preferred Location
- Complements the Quincy<sup>™</sup> Faucet Collection