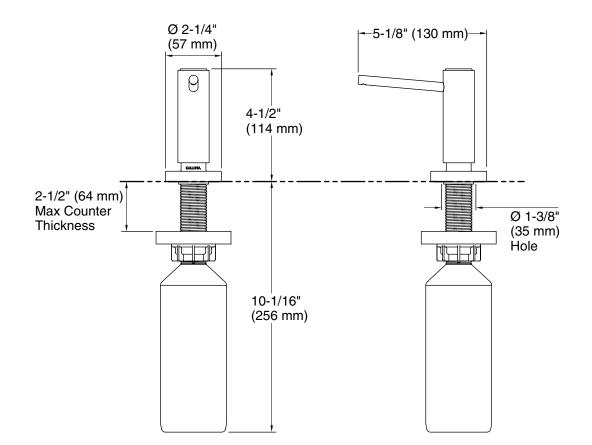

## FEATURES

- Solid brass construction for durability and reliability
- Easy installation
- Greater thread allows product to be used with up to 2-1/2" (64 mm) countertop material
- Refillable from above counter
- Large 16 oz (473 ml) capacity bottle
- Complements the One kitchen faucet collection