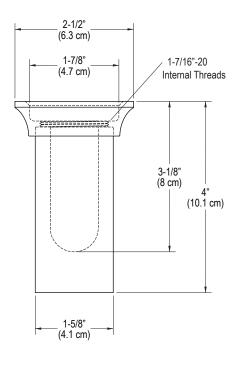

## **Exposed Drain Shroud**

## P21639

| SPECIFIED MODEL                                                                                                                                                                   |                      |                       |                     |                      |             |           |
|-----------------------------------------------------------------------------------------------------------------------------------------------------------------------------------|----------------------|-----------------------|---------------------|----------------------|-------------|-----------|
| Model                                                                                                                                                                             | Description          | Finishes              |                     |                      |             |           |
| P21639-00                                                                                                                                                                         | Exposed Drain Shroud | CP Polished<br>Chrome | AD Nickel<br>Silver | AG Brushed<br>Nickel | GN Gunmetal | LB Bronze |
| Ve reserve the right to make revisions without notice in the design of products or in packaging unless this right has specifically been waived at the time the order is accepted. |                      |                       |                     |                      |             |           |