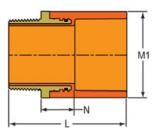

## **Transition Male Adapter with Brass Thread**

Mipt x Socket NSF® Certified Lead-Free

| Part Number | Size  | L       | M1      | N     | Approx. Wt.<br>(Lbs.) |
|-------------|-------|---------|---------|-------|-----------------------|
| 4236-007    | 3/4   | 2-17/32 | 1-13/32 | 13/16 | .28                   |
| 4236-010    | 1     | 2-15/16 | 1-23/32 | 29/32 | .44                   |
| 4236-012    | 1-1/4 | 3- 1/8  | 2- 3/32 | 31/32 | .68                   |
| 4236-015    | 1-1/2 | 3- 9/32 | 2-11/32 | 31/32 | .81                   |
| 4236-020    | 2     | 3- 7/16 | 2-27/32 | 1     | 1.09                  |