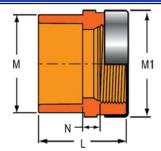

# Female Adapter - Special Reinforced Plastic Thread Style

Socket x SR Fipt - Stainless Steel Collar NSF® Certified Lead-Free

| Part Number | Size  | L       | M       | M1       | N    | Approx. Wt.<br>(Lbs.) |
|-------------|-------|---------|---------|----------|------|-----------------------|
| 4235-007SR  | 3/4   | 1- 7/8  | 1-13/32 | 1- 3/8   | 3/32 | .08                   |
| 4235-010SR  | 1     | 2- 5/32 | 1-23/32 | 1- 11/16 | 3/32 | .12                   |
| 4235-012SR  | 1-1/4 | 2- 5/16 | 2- 1/8  | 2- 1/16  | 3/16 | .20                   |