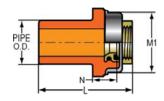

### TorqueSafe<sup>™</sup> Female Spigot Sprinkler Head Adapters -Gasket Sealed Brass Thread Insert Style

Spigot x Gasket Fipt

With Elastomer Seal - Use NO Thread Sealant

| Part Number                                                                                | Size    | L       | М      | N       | Approx. Wt.<br>(Lbs.) |  |
|--------------------------------------------------------------------------------------------|---------|---------|--------|---------|-----------------------|--|
| 4238-101 G                                                                                 | 3/4X1/2 | 1-15/16 | 1- 3/8 | 1-17/32 | .14                   |  |
| 4238-130 G                                                                                 | 1X1/2   | 2- 1/16 | 1- 3/8 | 1-21/32 | .15                   |  |
| Not intended to convey or dispense water for human consumption through drinking or cooking |         |         |        |         |                       |  |