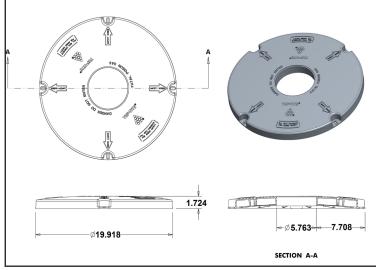

# SAFETY LIDS

### Tuf-Tite Riser System





24"-RISL-FLAT-SL is made with 2 sets of screw holes for proper alignment in 6" tall and 12" tall risers.

Available in 4 diameters.

| Size | Part No.        | Qty / Carton |
|------|-----------------|--------------|
| 12"  | 12-RISL-FLAT-SL | 38           |
| 16"  | 16-RISL-FLAT-SL | 30           |
| 20"  | 20-RISL-FLAT-SL | 20           |
| 24"  | 24-RISL-FLAT-SL | 17           |

12-RISL-FLAT-SL in 12-RIS-GREEN



16-RISL-FLAT-SL in 16-RIS-GREEN



20-RISL-FLAT-SL in 20-RIS-GREEN



24-RISL-FLAT-SL in

Safety Lids sit on Riser Ledges

with matching screw holes

(close-up view)

24x12







## New Safety Lid Drawings

#### 12" Safety Lid Drawing



16" Safety Lid Drawing



24" Safety Lid Drawing



### 20" Safety Lid Drawing