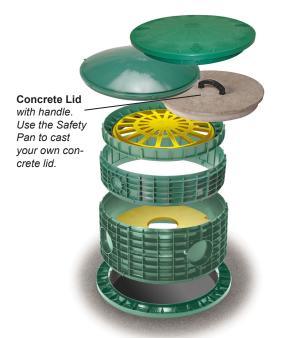

# SAFETY LIDS

### Tuf-Tite Riser System

24"-RISL-FLAT-SL is made with 2 sets of screw holes for proper alignment in 6" tall and 12" tall risers.

Available in 4 diameters.

| Size | Part No.        | Qty / Carton |
|------|-----------------|--------------|
| 12"  | 12-RISL-FLAT-SL | 38           |
| 16"  | 16-RISL-FLAT-SL | 30           |
| 20"  | 20-RISL-FLAT-SL | 20           |
| 24"  | 24-RISL-FLAT-SL | 17           |

12-RISL-FLAT-SL in 12-RIS-GREEN

16-RISL-FLAT-SL in 16-RIS-GREEN

20-RISL-FLAT-SL in 20-RIS-GREEN

24-RISL-FLAT-SL in

Safety Lids sit on Riser Ledges

with matching screw holes

(close-up view)

24x12