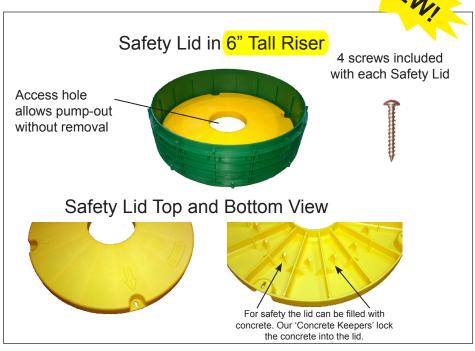

# SAFETY LIDS

### Tuf-Tite Riser System

24"-RISL-FLAT-SL is made with 2 sets of screw holes for proper alignment in 6" tall and 12" tall risers.

Available in 4 diameters.

| Size | Part No.        | Qty / Carton |
|------|-----------------|--------------|
| 12"  | 12-RISL-FLAT-SL | 38           |
| 16"  | 16-RISL-FLAT-SL | 30           |
| 20"  | 20-RISL-FLAT-SL | 20           |
| 24"  | 24-RISL-FLAT-SL | 17           |

12-RISL-FLAT-SL in 12-RIS-GREEN

16-RISL-FLAT-SL in 16-RIS-GREEN

20-RISL-FLAT-SL in 20-RIS-GREEN

24-RISL-FLAT-SL in

Safety Lids sit on Riser Ledges

with matching screw holes

(close-up view)

24x12