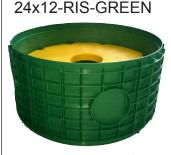

12-RISL-FLAT-SL in 12-RIS-GREEN

16-RISL-FLAT-SL in 16-RIS-GREEN

20-RISL-FLAT-SL in 20-RIS-GREEN

24-RISL-FLAT-SL in

Safety Lids sit on Riser Ledges

with matching screw holes

(close-up view)

24x12