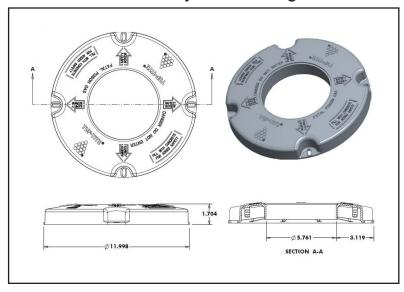

## New Safety Lid Drawings

#### 12" Safety Lid Drawing

16" Safety Lid Drawing

24" Safety Lid Drawing