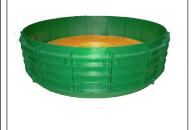

12-RISL-FLAT-SL in 12-RIS-GREEN

16-RISL-FLAT-SL in 16-RIS-GREEN

20-RISL-FLAT-SL in 20-RIS-GREEN

24-RISL-FLAT-SL in

Safety Lids sit on Riser Ledges

with matching screw holes

(close-up view)

24x12