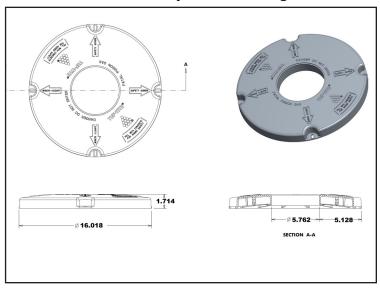

# SAFETY LIDS

### Tuf-Tite Riser System





24"-RISL-FLAT-SL is made with 2 sets of screw holes for proper alignment in 6" tall and 12" tall risers.

Available in 4 diameters.

| Size | Part No.        | Qty / Carton |
|------|-----------------|--------------|
| 12"  | 12-RISL-FLAT-SL | 38           |
| 16"  | 16-RISL-FLAT-SL | 30           |
| 20"  | 20-RISL-FLAT-SL | 20           |
| 24"  | 24-RISL-FLAT-SL | 17           |

12-RISL-FLAT-SL in 12-RIS-GREEN



16-RISL-FLAT-SL in 16-RIS-GREEN



20-RISL-FLAT-SL in 20-RIS-GREEN



24-RISL-FLAT-SL in

Safety Lids sit on Riser Ledges

with matching screw holes

(close-up view)

24x12







## New Safety Lid Drawings

#### 12" Safety Lid Drawing



16" Safety Lid Drawing



24" Safety Lid Drawing



### 20" Safety Lid Drawing