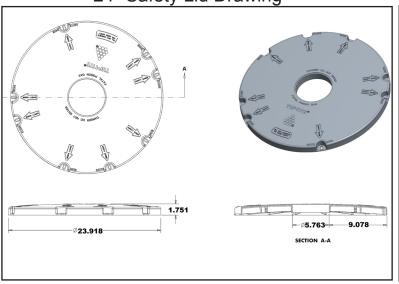

## New Safety Lid Drawings

#### 12" Safety Lid Drawing

16" Safety Lid Drawing

24" Safety Lid Drawing