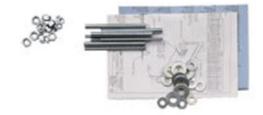

## **SPECIFICATIONS**

Model 6715 'Hi-Lo' mounting plate for Haws fountain model 1501 shall include a 3/16" (.47 cm) steel pre-drilled and threaded mounting plate along with all-thread studs, nuts, and washers.