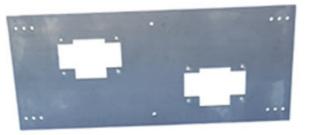

## **SPECIFICATIONS**

Model 6715 'Hi-Lo' mounting plate for Haws fountain model 1501 shall include a 3/16" (.47 cm) steel pre-drilled and threaded mounting plate along with all-thread studs, nuts, and washers.