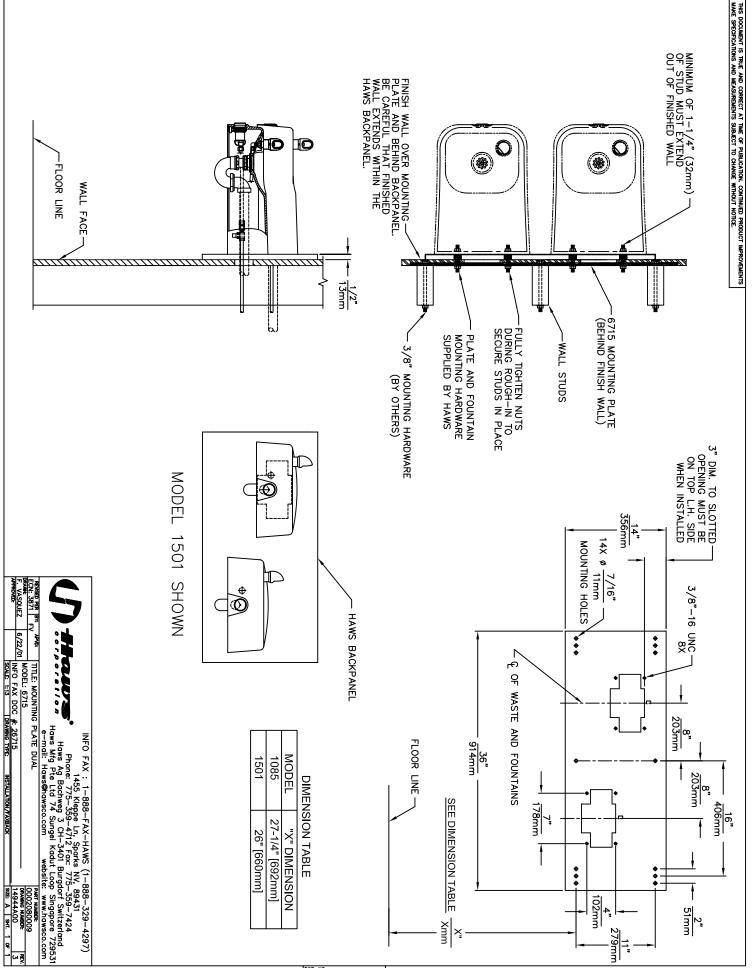

## **SPECIFICATIONS**

Model 6715 'Hi-Lo' mounting plate for Haws fountain model 1501 shall include a 3/16" (.47 cm) steel pre-drilled and threaded mounting plate along with all-thread studs, nuts, and washers.

## **APPLICATIONS**

Haws produces mounting plates and frames to assist in the installation process as well as to provide solid bases for the wall mounted designed fountains. Mounting plates and frames meet the requirements solely for the specified applicable fountains and are not designed to be used in the installation of any unspecified fountain.