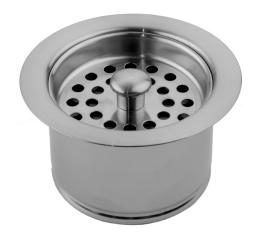

## Extra Deep Disposal Flange with Strainer

Model #: 2829-

## **FEATURES:**

- Brass construction
- 3 <sup>1</sup>/<sub>2</sub>" Diameter
- Easy installation
- Fits sinks up to 2" thick
- Positive seal stopper
  For continuous feed disposals only
- Fits ISE (including Evolution Series), Kenmore, KitchenAid and