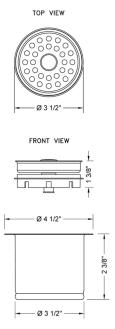

Polished Chrome (PCH)   | Satin Chrome (SC)   | Bronze Umber (BU)    |
|-------------------------|---------------------|----------------------|
| Satin Nickel (SN)       | Pewter (PEW)        | Caramel Bronze (CB)  |
| Polished Nickel (PN)    | Antique Brass (AB)  | Antique Copper (ACU) |
| Oil-Rubbed Bronze (ORB) | Polished Brass (PB) | Polished Copper (PCU |
| Vintage Bronze (VB)     | Satin Brass (SB)    | Rose Gold (RG)       |
| Matte Black (MBK)       | Satin Gold (SG)     | Polished Gold (PG)   |
| Black Nickel (BKN)      | Bombay Gold (BG)    | Jewelers Gold (JG)   |
| Europa Bronze (EB)      | White (WH)          | Sedona Beige (SDB)   |
|                         |                     |                      |

Tristan Brass (TB) Unlacquered Brass (ULB)

## SPECIFICATION DRAWING: