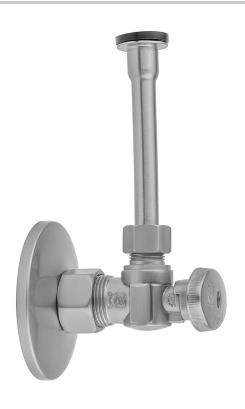

# Quarter Turn Angle Pattern 5/8" O.D. Compression (Fits 1/2" Copper) x 3/8" O.D. Toilet Supply Kit Oval Handle, 20" Supply Tube, Escutcheon

Model #:621-8-72-

#### **FEATURES:**

- Complete Toilet Supply Kit
- Kit contains:
  - o (1) Quarter Turn Angle Pattern 5/8" O.D. Compression (Fits  $^{1}/_{2}$ " Copper) x  $^{3}/_{8}$ " O.D. Supply Valve with Oval Handle P/N

  - (1) 20" Copper Supply Tube P/N 772
    (1) Escutcheon P/N 7463 (ULB P/N 6015)