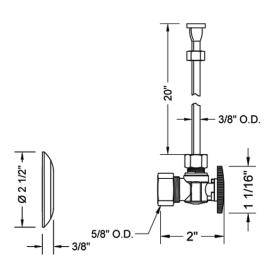

# **SPECIFICATION DRAWING:**

| COMPONENTS                      |      |  |
|---------------------------------|------|--|
| DESCRIPTION                     | QTY: |  |
| ANGLE VALVE - OVAL HANDLE       | 1    |  |
| 20" X 3/8" O.D. SUPPLY TUBE     | 1    |  |
| ESCUTCHEON                      | 1    |  |
| PLASTIC FILL VALVE COUPLING NUT | 1    |  |