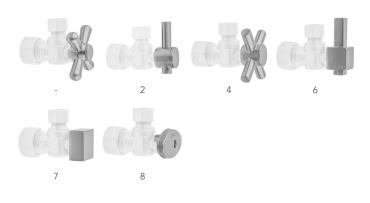

(ORB) | Polished Brass (PB) | Polished Copper (PCU |
| Vintage Bronze (VB)     | Satin Brass (SB)    | Rose Gold (RG)       |
| Matte Black (MBK)       | Satin Gold (SG)     | Polished Gold (PG)   |
| Black Nickel (BKN)      | Bombay Gold (BG)    | Jewelers Gold (JG)   |
| Europa Bronze (EB)      | White (WH)          | Sedona Beige (SDB)   |
| Tristan Brass (TB)      |                     |                      |

# **SPECIFICATION DRAWING:**

| COMPONENTS                      |      |  |
|---------------------------------|------|--|
| DESCRIPTION                     | QTY: |  |
| ANGLE VALVE - OVAL HANDLE       | 1    |  |
| 20" X 3/8" O.D. SUPPLY TUBE     | 1    |  |
| ESCUTCHEON                      | 1    |  |
| PLASTIC FILL VALVE COUPLING NUT | 1    |  |



# **AVAILABLE HANDLES:**