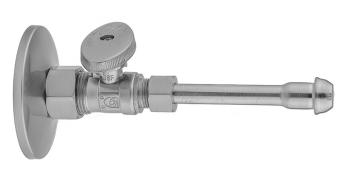

## Quarter Turn Straight Pattern 5/8" O.D. Compression (Fits 1/2" Copper) x 3/8" O.D. Faucet Supply Kit with Oval Handle, 20" Supply Tubes, Escutcheons Model #:622-8-62-

## FEATURES:

- Complete Faucet Supply Kit
- Kit contains:
  - (2) Quarter Turn Straight Pattern <sup>5</sup>/<sub>8</sub>" O.D. Compression (Fits)  $^{1}\!/_{2}$ " Copper) x  $^{3}\!/_{8}$ " O.D. Supply Valve with Oval Handle P/N 622-8
  - (2) 20" Copper Supply Tubes P/N 662
  - (2) Escutcheons P/N 7463 (ULB P/N 6015)