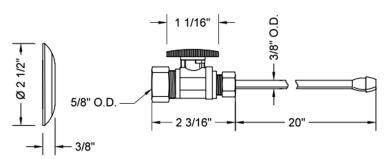

## **SPECIFICATION DRAWING:**

| COMPONENTS                   |      |
|------------------------------|------|
| DESCRIPTION                  | QTY: |
| STRAIGHT VALVE - OVAL HANDLE | 2    |
| 20" x 3/8" O.D. SUPPLY TUBE  | 2    |
| ESCUTCHEON                   | 2    |